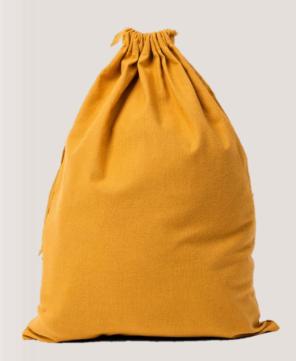

# Backpack 02 Specs: Microfiber Colors

Duffle Bag 02 Specs: Microfiber, Long handle, 2 Short handles Colors

Drawstring Bag 01 Specs: Puffy waterproof, Long handle Colors