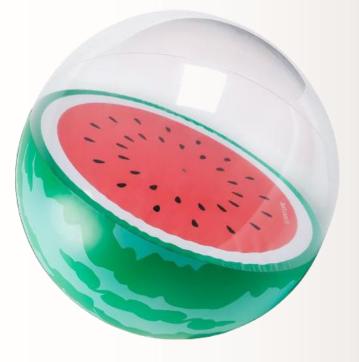

# With the second seco

Beach Bag 01 Specs: Cloth Colors Beach Bag 02 Specs: Cloth Colors

Beach Ball 01 Specs: PVC Colors Beach Ball 01 Specs: PVC Colors