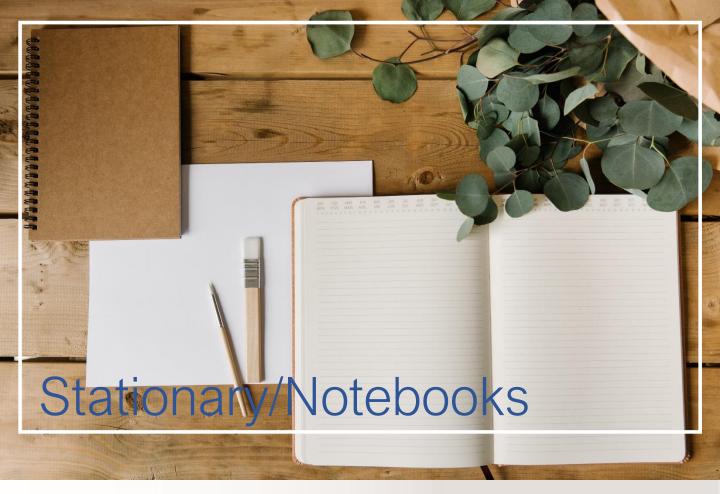

# Kids Items

Pencil Case Specs: Cloth Colors

Coloring Pencils Specs: Wood Colors

A5 Puzzle Specs: Sublimation Colors

Specs: A5 soft premium Leather, Creamy paper Colors

Notebook 02 Specs: Leather A5 Internal Creamy paper Colors

A5 Notebook 03 Specs: A5 Internal Creamy paper Colors

Notebook 04 Specs: A6 Internal Creamy paper Colors

Pencil Case Specs: Microfiber Colors

**Pen Holder** Specs: Plastic Colors