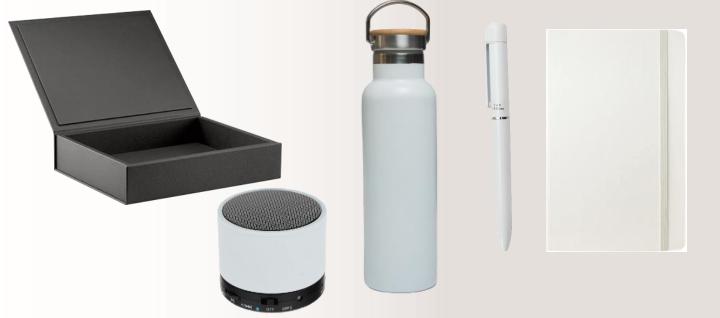

Gift Set 02 Specs: A5 White Leather Notebook/ White Metal Pen/ Round Bluetooth Speaker/ Stainless Steel Bottle

Gift Set 03 Specs: A5 Black Leather Notebook/ Black Metal Pen/ Car Charger/ Power Bank with Luminous Logo P10018 10000 mAh, with LED Logo

Gift Set 04 Specs: A5 Grey Leather Notebook/ White Metal Pen/ Power Bank with Wireless Charger & Luminous Logo P1028 5000 mAh and suction

Gift Set 05 Specs: A5 Black Leather Notebook/ Black Metal Pen/ Bamboo Stainless Steel Bottle/ Bamboo Round Bluetooth Speaker