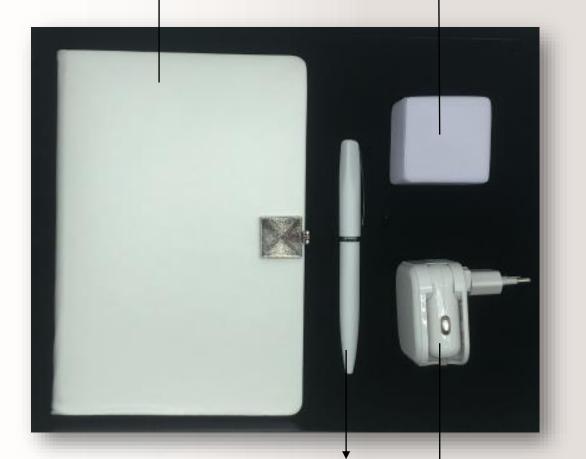

n 03 Colors



Plastic Pen 04 Colors



Plastic Pen 06 Colors

Plastic Pen 05 Colors





Gift Set 01 Specs : A5 Leather Notebook/ Black Metal Pen/ Car Charger/ Metal USB/ Multi Cable



Gift Set 02 Specs: A5 White Leather Notebook/ White Metal Pen/ Round Bluetooth Speaker/ Stainless Steel Bottle



Gift Set 03 Specs: A5 Black Leather Notebook/ Black Metal Pen/ Car Charger/ Power Bank with Luminous Logo P10018 10000 mAh, with LED Logo



Gift Set 04 Specs: A5 Grey Leather Notebook/ White Metal Pen/ Power Bank with Wireless Charger & Luminous Logo P1028 5000 mAh and suction



Gift Set 05 Specs: A5 Black Leather Notebook/ Black Metal Pen/ Bamboo Stainless Steel Bottle/ Bamboo Round Bluetooth Speaker

White Notebook 01 Specs: Hard cover with Metal Clip (Epoxy Sticker) Stress Cube Specs: PU



#### White Metal Pen

Car Charger & Travel Adapter Specs: PVC



# **Black Metal Pen**



# White Metal Pen

Keychain Specs: Leather/Shinny Metal Plate

## White Notebook 01 Specs: Hard cover with Metal Clip (Epoxy Sticker)

# Stress Cube Specs: PU



# White Metal Pen

Bamboo Round Bluetooth Speaker

# White Notebook 01 Specs: Hard cover with Metal Clip (Epoxy Sticker)



#### White Metal Pen

Bamboo Round Bluetooth Speaker

### White Notebook 01 Specs: Hard cover with Metal Clip (Epoxy Sticker)



## White Notebook 01 Specs: Hard cover with White Metal Pen Metal Clip (Epoxy Sticker)



**Travel Set 02** Specs: EVA Pouch

USB Leather Black Matte Specs: USB Leather metal with Black Matte color, available in 16GB

### **Black Metal Pen**



A5 Black Leather Notebook Specs: Creamy Paper Co