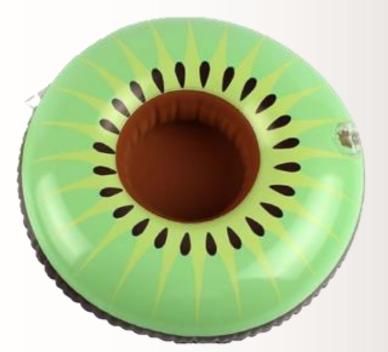

icrofiber, Long handle, 2 Short handles Colors



Toiletry bag Specs: Cloth, Leather 20\*25cm Colors

# Waist Bag 01 Specs: Cloth Colors







#### Drawstring Bag 03 Specs: Waterproof,

Long handle Colors





# Canvas Pouch Specs: Canvas Colors





Tote bag Specs: Canvas Colors 11

Canvas Drawstring Bag Specs: Canvas, 2 Strings Colors



#### Waist Mobile Pouch Specs: Elastic Band + PVC Colors







Fiber Promotional Bags Specs: A6, A5, A4 Colors

# Laptop Sleeves

# Laptop Sleeve 01 Specs: Felt Colors



Laptop Sleeve 02 Specs: Leather Colors



Laptop Bag 01 Specs: Microfiber Colors

# With the second seco



Beach Bag 01 Specs: Cloth Colors Beach Bag 02 Specs: Cloth Colors





Beach Ball 01 Specs: PVC Colors Beach Ball 01 Specs: PVC Colors



# Inflatable Mats Specs: PVC Colors





Kiwi Single Can Holder Specs: PVC Colors

# Rainbow Single Can Holder Specs: PVC Colors

Beach Ball 02 Specs: PVC Colors



#### Cherry Single Can Holder Specs: PVC Colors

# Single Can Holder Specs: PVC Colors









Golden Wings Inflatable Ring Specs: PVC Colors

#### Unicorn Baby Seat Specs: PVC Colors



5 Inflatable Can Holder Specs: PVC Colors



#### Sand Cup Holder Specs: PVC Colors

### Sand Cup Holder with Mobile Holder Specs: PVC Colors

Frisbee Specs: PVC Colors





Can Koozie Specs: Cloth Colors



# Waterproof Fruit Mobile Pouch Specs: PVC Colors





Floating Pouch Specs: PVC Colors





Sun visor Specs: PVC Colors





Hand Fans Specs: Wooden Colors



#### Beach Racket Specs: Wood Colors

( )



Straw Mat with Bag Specs: Straw Colors

## **Cooler Bags**

#### Cooler B