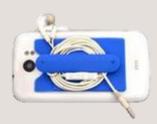

available in 16GB Colors

Metal USB Specs: 8GB Colors





#### USB Flash 01 Specs: Light Up Colors





## USB Flash 01 Specs: Light Up Colors

Metal USB 02 Specs: 8GB Colors USB Pen 01 USB Metal Pen with stylus, available in 16GB Colors



USB Pen 4 USB Pen with stylus, available in 16GB Colors



#### Metal USB Key Specs : 8GB Colors



USB Card shape Specs: USB Card, availab 8GB & 16GB Colors

USB Card with Bottle Opener Specs: USB Card with bottle opener, available in 16GB Colors



## Wooden USB Specs: Wooden 16GB Colors

Metal USB Specs: 16GB Colors

# Mobile Accessories



**Universal Lens Clip** 

Specs: Plastic

Colors

Selfie Light Specs: Plastic with Batteries Colors



#### Phone Sucker Specs: Rubber Colors





01

## Cable Organizer Specs: Leather Colors

Mobile Holder







# Card Mobile Holder Colors



0.0

Pop Socket Specs: PVC Colors

Health and Safety





Sanitizer Bottle 01 Specs: PVC Colors



Care Kit Specs: Canvas Bag, mask, sanitizer gel, alcohol spray Colors

# Sanitizer Bottle

Sanitizer Bottle with Keychain 02 Specs: Keychain Rubber Holder Colors





# Car Accessories



Magnetic Car Holder Specs: Silicon Colors



charging

Car Seat Cover Specs: waterproof Colors



# Butt Bucket Ashtray Specs: Plastic Colors





Car Charger 01 Specs: PVC with LED Light Colors

# Car Sunshade





Car Charger 02 Specs: PVC with Full LED Light-up logo Colors





Short Sleeve Polo Shirt Specs: Cotton Colors

Long Sleeve Polo Shirt Specs: Cotton Colors

# Sports Top Specs: Cotton Colors



Round T-shirt Specs: Cotton Colors



# Zipped Hoodie Specs: Melton Co