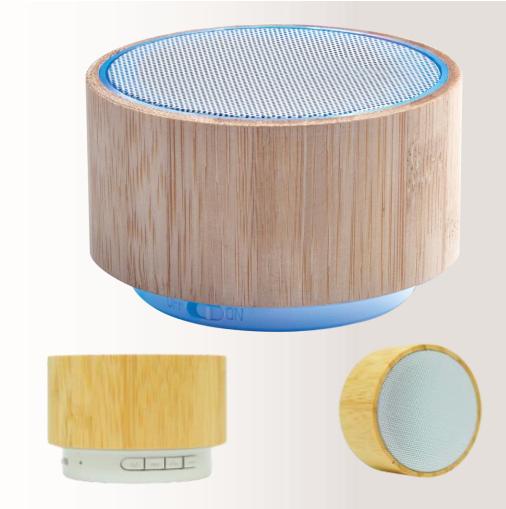

Stainless Steel Bottle 05 Specs: Stainless Steel Colors



Suction Mug 01 Specs: PVC/ Plastic/ Insolated Double wall Colors

Suction Mug 02 Specs: PVC/ Plastic/ Insolated Double wall Colors

> Suction Mug 03 Specs: PVC/ Plastic/ Insolated Double wall Colors:



Suction Mug 04 Specs: PVC/ Plastic/ Insolated Double wall Colors





Magic Mug 01 Specs: Sublimation Colors



Mug 01 Specs: Sublimation Colors





Coasters 01 Specs: Wood Colors

Coasters 02 Specs: Acrylic Colors



Coasters 03 Specs: Cork Colors





Coasters 05 Specs: Vinyl Colors



**Ice Stones** Specs: 3 stones in a Velvet pouch Colors





Travel Adapter Specs: PVC Colors Luminous Travel Adapter Specs: Light up your logo with the premium travel adapter Colors

0

1 DAT

Travel Set 02 Specs: EVA Pouch Colors



660



### Bamboo Round Bluetooth Speaker Colors





#### Fabric Bluetooth Speaker Colors



Power bank 01 Specs: 4000 mAh Colors

## Power bank 02 Specs: 2600 mAh Colors



Power Bank with Wireless Charger & Luminous Logo P1028 Specs: 5000 mAh and suction Colors



Wireless Charger 02 Specs: Acrylic with light Colors

Luminous Wireless Charger Specs: White Light, Silicon Colors





Multi Cable Colors

Rold Joe





Power Bank with Luminous Logo P10018 Specs: 10000 mAh, with LED Logo Colors

Power bank 01 Specs: 4000 mAh Colors



VR Gear Specs: PVC Colors

### Anti Lost Tracker Specs: PVC Colors





Customized Power Bank Special Order from China Delivery time 60 days by Sea Colors

**3-in-1 Wireless Charger** Specs: Wireless Charging + Power Bank + Phone Stand Colors



Power Bank plain whi