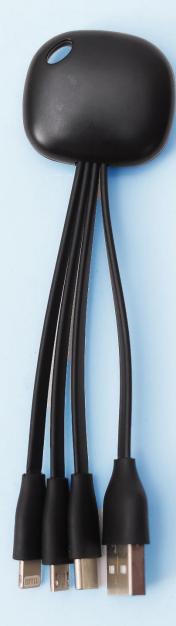

Multi Cable Colors

Rold Joe

Power Bank with Luminous Logo P10018 Specs: 10000 mAh, with LED Logo Colors

Power bank 01 Specs: 4000 mAh Colors

VR Gear Specs: PVC Colors