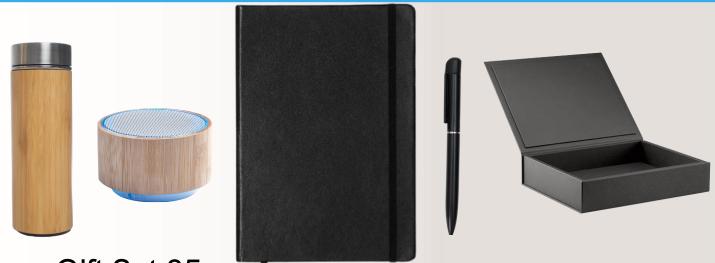

Gift Set 04 Specs: A5 Grey Leather Notebook/ White Metal Pen/ Power Bank with Wireless Charger & Luminous Logo P1028 5000 mAh and suction

Gift Set 05 Specs: A5 Black Leather Notebook/ Black Metal Pen/ Bamboo Stainless Steel Bottle/ Bamboo Round Bluetooth Speaker