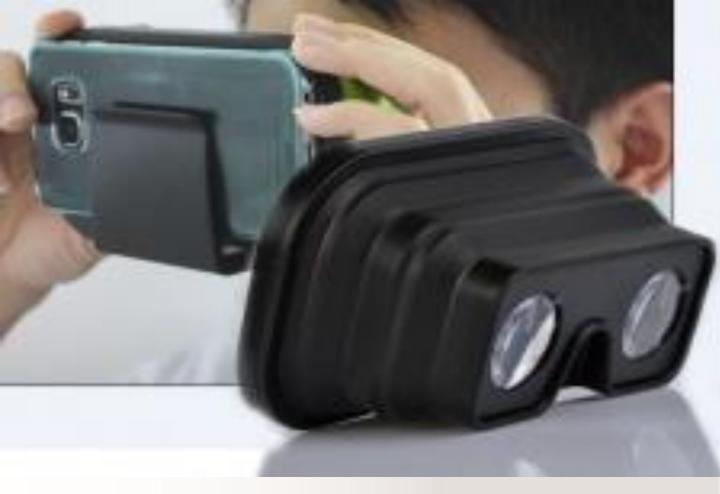

Multi Cable Colors

Rold Joe

Power Bank with Luminous Logo P10018 Specs: 10000 mAh, with LED Logo Colors

Power bank 01 Specs: 4000 mAh Colors

VR Gear Specs: PVC Colors