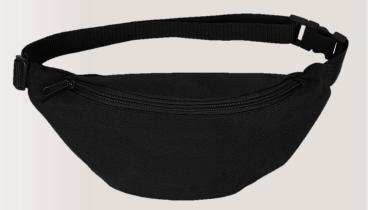

e





Car Charger 02 Specs: PVC with Full LED Light-up logo Colors





Short Sleeve Polo Shirt Specs: Cotton Colors

Long Sleeve Polo Shirt Specs: Cotton Colors

# Sports Top Specs: Cotton Colors



Round T-shirt Specs: Cotton Colors



# Zipped Hoodie Specs: Melton Colors



Hoodie Specs: Melton Colors

# Long Sleeve T-Shirt Specs: Cotton Colors



Scarf Specs: Cloth Colors





Trucker Cap Specs: Cotton + Net Colors

> Cap Specs: Cloth Colors





# Backpack 02 Specs: Microfiber Colors





Duffle Bag 02 Specs: Microfiber, Long handle, 2 Short handles Colors

Drawstring Bag 01 Specs: Puffy waterproof, Long handle Colors



#### Duffle Bag 02 Specs: Microfiber, Long handle, 2 Short handles Colors



Toiletry bag Specs: Cloth, Leather 20\*25cm Colors

# Waist Bag 01 Specs: Cloth Colors







#### Drawstring Bag 03 Specs: Waterproof,

Long handle Colors





# Canvas Pouch Specs: Canvas Colors





Tote bag Specs: Canvas Colors 11

Canvas Drawstring Bag Specs: Canvas, 2 Strings Colors



#### Waist Mobile Pouch Specs: Elastic Band + PVC Colors







Fiber Promotional Bags Specs: A6, A5, A4 Colors

# Laptop Sleeves

# Laptop Sleeve 01 Specs: Felt Colors



Laptop Sleeve 02 Specs: Leather Colors



Laptop Bag 01 Specs: Microfiber Colors

# With the second seco



Beach Bag 01 Specs: Cloth Colors Beach Bag 02 Specs: Cloth Colors





Beach Ball 01 Specs: PVC Colors Beach Ball 01 Specs: PVC Colors



# Inflatable Mats Specs: PVC Colors





Kiwi Single Can Holder Specs: PVC Colors

# Rainbow Single Can Holder Specs: PVC Colors

Beach Ball 02 Specs: PVC Colors



#### Cherry