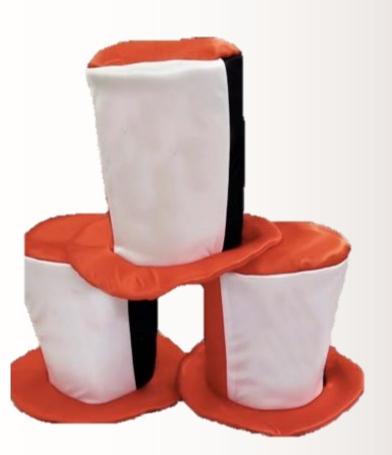

## **Cheering Items**

Victory Hand Specs: PVC Colors Bam Bam Sticks Specs: PVC Colors

Fan Hat Specs: Cloth Colors