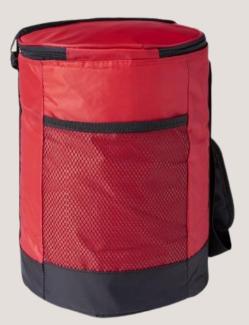

Colors





Can Koozie Specs: Cloth Colors



# Waterproof Fruit Mobile Pouch Specs: PVC Colors





Floating Pouch Specs: PVC Colors





Sun visor Specs: PVC Colors





Hand Fans Specs: Wooden Colors



#### Beach Racket Specs: Wood Colors

( )



Straw Mat with Bag Specs: Straw Colors

## **Cooler Bags**

#### Cooler Bag 01 Specs: Microfiber, Long handle Colors



#### Cooler Bag 03 Specs: Microfiber, Long handle, Side pockets Colors

Cooler Bag 04 Specs: Microfiber, Long handle Colors

Cooler Bag 05 Specs: Microfiber, Long handle Colors





Cooler Bag 06 Specs: Microfiber, Long handle Colors



**Cooler Bag 07** Specs: Microfiber, Long handle Colors



### Cooler Bag 09 Specs: Microfiber Colors



## Cooler Bag 10 Specs: Microfiber Colors

## Cooler Bag 11 Specs: Microfiber Colors



## **Beach Towel**





Beach Towel Specs: Microfiber/ Cotton Colors



Full print Towel Specs: Cotton + Polyester Colors



Round Towel Specs: Cotton + Polyster Colors





11

Yoga Mat Specs: PVC Colors





Football Specs: PVC Artificial Leather Colors



#### Waist Mobile Pouch Specs: Elastic Band + PVC Colors



Sports Top Specs: Cotton Colors



## Party & Weddings

BALENCIAGA



Silver Metal Straw Specs: Metal Available in Straight and Curved Colors



Rose Gold / Gold Metal Straw Specs: Metal Curved only Colors

## **Cheering Items**





Victory Hand Specs: PVC Colors Bam Bam Sticks Specs: PVC Colors



Fan Hat Specs: Cloth Colors

#### Egyptian Flag Glasses Specs: PVC

Colors:



National Team Jersey Specs: Polyester Colors

#### Stadium Kids Fan Specs: Plastic Colors





Whis