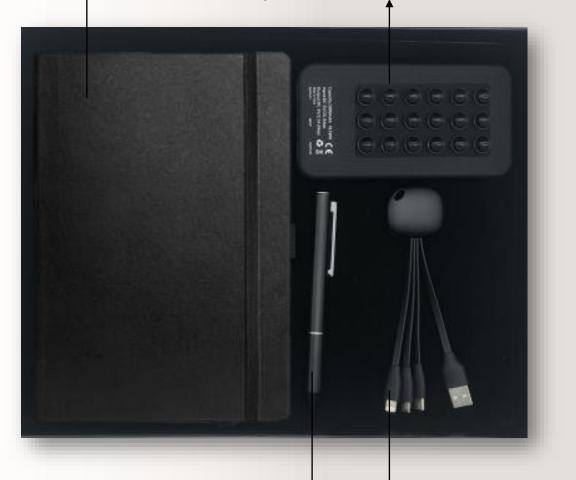

# Plastic Pen 02 Colors

11 10

Plastic Pen 03 Colors

Plastic Pen 04 Colors

Plastic Pen 06 Colors

Plastic Pen 05 Colors

Gift Set 01 Specs : A5 Leather Notebook/ Black Metal Pen/ Car Charger/ Metal USB/ Multi Cable

Gift Set 02 Specs: A5 White Leather Notebook/ White Metal Pen/ Round Bluetooth Speaker/ Stainless Steel Bottle

Gift Set 03 Specs: A5 Black Leather Notebook/ Black Metal Pen/ Car Charger/ Power Bank with Luminous Logo P10018 10000 mAh, with LED Logo