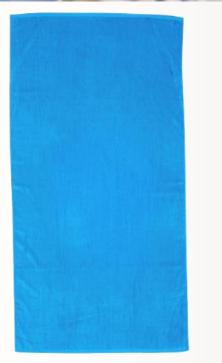

## **Beach Towel**

Beach Towel Specs: Microfiber/ Cotton Colors

Full print Towel Specs: Cotton + Polyester Colors

Round Towel Specs: Cotton + Polyster Colors

11

Yoga Mat Specs: PVC Colors

Football Specs: PVC Artificial Leather Colors