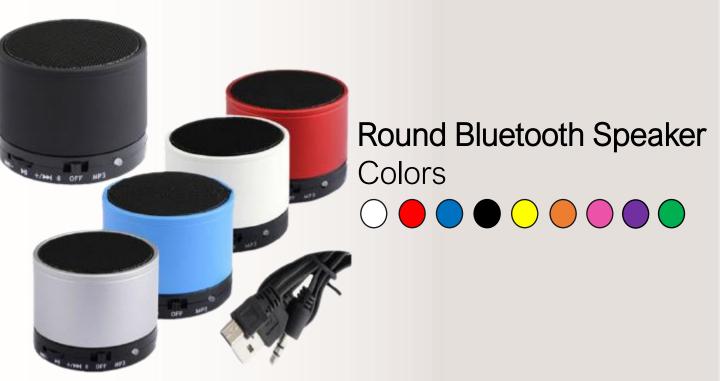

nless Steel Colors



Suction Mug 01 Specs: PVC/ Plastic/ Insolated Double wall Colors

Suction Mug 02 Specs: PVC/ Plastic/ Insolated Double wall Colors

> Suction Mug 03 Specs: PVC/ Plastic/ Insolated Double wall Colors:



Suction Mug 04 Specs: PVC/ Plastic/ Insolated Double wall Colors





Magic Mug 01 Specs: Sublimation Colors



Mug 01 Specs: Sublimation Colors





Coasters 01 Specs: Wood Colors

Coasters 02 Specs: Acrylic Colors



Coasters 03 Specs: Cork Colors





Coasters 05 Specs: Vinyl Colors



**Ice Stones** Specs: 3 stones in a Velvet pouch Colors





Travel Adapter Specs: PVC Colors Luminous Travel Adapter Specs: Light up your logo with the premium travel adapter Colors

0

1 DAT

Travel Set 02 Specs: EVA Pouch Colors



660



### Bamboo Round Bluetooth Speaker Colors





#### Fabric Bluetooth Speaker Colors



Power bank 01 Specs: 4000 mAh Colors

## Power bank 02 Specs: 2600 mAh Colors



Power Bank with Wireless Charger & Luminous Logo P1028 Specs: 5000 mAh and suction Colors



Wireless Charger 02 Specs: Acrylic with light Colors

Luminous Wireless Charger Specs: White Light, Silicon Colors





Multi Cable Colors

Rold Joe





Power Bank with Luminous Logo P10018 Specs: 10000 mAh, with LED Logo Colors

Power bank 01 Specs: 4000 mAh Colors



VR Gear Specs: PVC Colors

### Anti Lost Tracker Specs: PVC Colors





Customized Power Bank Special Order from China Delivery time 60 days by Sea Colors

**3-in-1 Wireless Charger** Specs: Wireless Charging + Power Bank + Phone Stand Colors



Power Bank plain white P1009 Specs: 5000 mAh Colors







Power