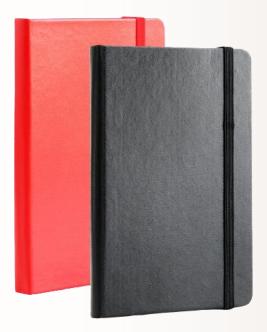

A5 Notebook 03 Specs: A5 Internal Creamy paper Colors

Notebook 04 Specs: A6 Internal Creamy paper Colors

Pencil Case Specs: Microfiber Colors

**Pen Holder** Specs: Plastic Colors