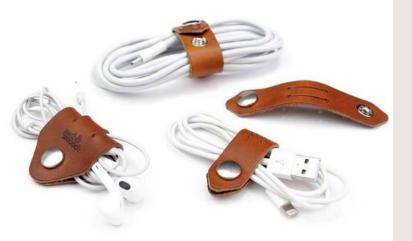

ather Black Matte Specs: USB Leather metal with Black Matte color, available in 16GB Colors

Metal USB Specs: 8GB Colors





#### USB Flash 01 Specs: Light Up Colors





## USB Flash 01 Specs: Light Up Colors

Metal USB 02 Specs: 8GB Colors USB Pen 01 USB Metal Pen with stylus, available in 16GB Colors



USB Pen 4 USB Pen with stylus, available in 16GB Colors



#### Metal USB Key Specs : 8GB Colors



USB Card shape Specs: USB Card, availab 8GB & 16GB Colors

USB Card with Bottle Opener Specs: USB Card with bottle opener, available in 16GB Colors



## Wooden USB Specs: Wooden 16GB Colors

Metal USB Specs: 16GB Colors

# Mobile Accessories



**Universal Lens Clip** 

Specs: Plastic

Colors

Selfie Light Specs: Plastic with Batteries Colors



#### Phone Sucker Specs: Rubber Colors





01

## Cable Organizer Specs: Leather Colors

Mobile Holder







# Card Mobile Holder Colors



0.0

Pop Socket Specs: PVC Colors

Health and Safety





Sanitizer Bottle 01 Specs: PVC Colors



Care Kit Specs: Canvas Bag, mask, sanitizer gel, alcohol spray Colors

# Sanitizer Bottle

Sanitizer Bottle with Keychain 02 Specs: Keychain Rubber Holder Colors





# Car Accessories



Magnetic Car Holder Specs: Silicon Colors



charging

Car Seat Cover Specs: waterproof Colors



# Butt Bucket Ashtray Specs: Plastic Colors





Car Charger 01 Specs: PVC with LED Light Colors

# Car Sunshade





Car Charger 02 Specs: PVC with Full LED Light-up logo Colors





Short Sleeve Polo Shirt Specs: Cotton Colors

Long Sleeve Polo Shirt Specs: Cotton Colors

# Sports Top Specs: Cotton Colors



Rou