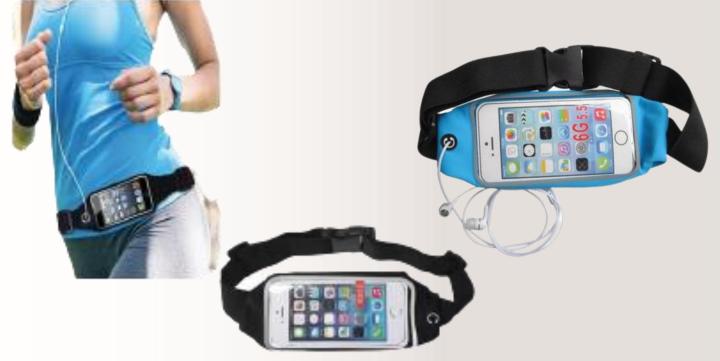

#### Waist Mobile Pouch Specs: Elastic Band + PVC Colors

Fiber Promotional Bags Specs: A6, A5, A4 Colors