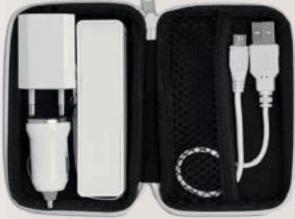

## White Notebook 01 Specs: Hard cover with White Metal Pen Metal Clip (Epoxy Sticker)

**Travel Set 02** Specs: EVA Pouch

USB Leather Black Matte Specs: USB Leather metal with Black Matte color, available in 16GB

0

1 DAT

Travel Set 02 Specs: EVA Pouch Colors

660