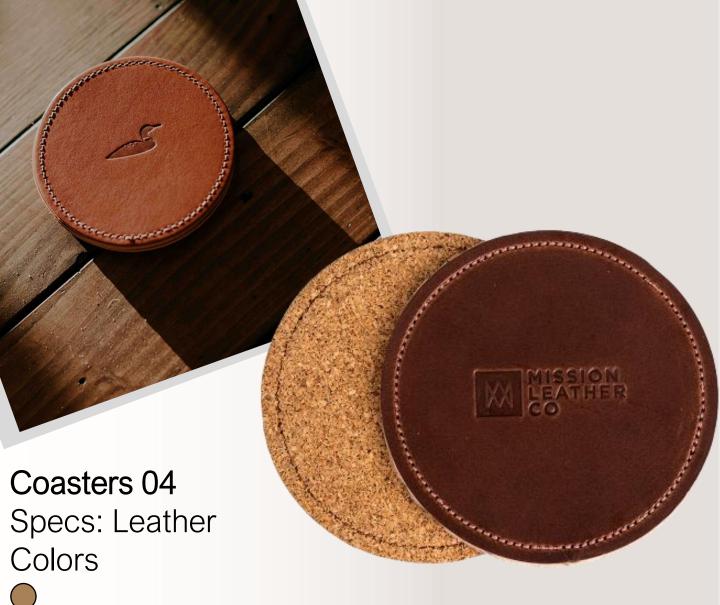

Coasters 01 Specs: Wood Colors

Coasters 02 Specs: Acrylic Colors

Coasters 03 Specs: Cork Colors

Coasters 05 Specs: Vinyl Colors

**Ice Stones** Specs: 3 stones in a Velvet pouch Colors

Travel Adapter Specs: PVC Colors Luminous Travel Adapter Specs: Light up your logo with the premium travel adapter Colors