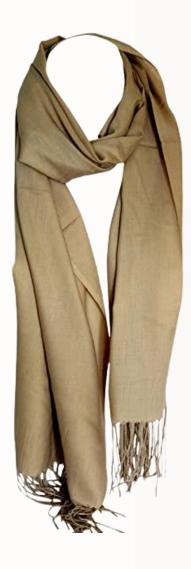

# Long Sleeve T-Shirt Specs: Cotton Colors

Scarf Specs: Cloth Colors

Trucker Cap Specs: Cotton + Net Colors

> Cap Specs: Cloth Colors