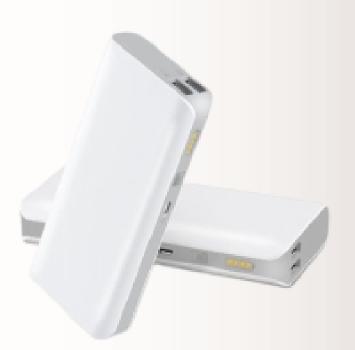

Multi Cable Colors

Rold Joe

Power Bank with Luminous Logo P10018 Specs: 10000 mAh, with LED Logo Colors

Power bank 01 Specs: 4000 mAh Colors

VR Gear Specs: PVC Colors