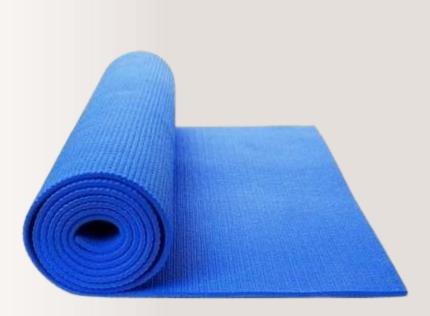

## **Beach Towel**

Beach Towel Specs: Microfiber/ Cotton Colors

Full print Towel Specs: Cotton + Polyester Colors

Round Towel Specs: Cotton + Polyster Colors

11

Yoga Mat Specs: PVC Colors

Football Specs: PVC Artificial Leather Colors