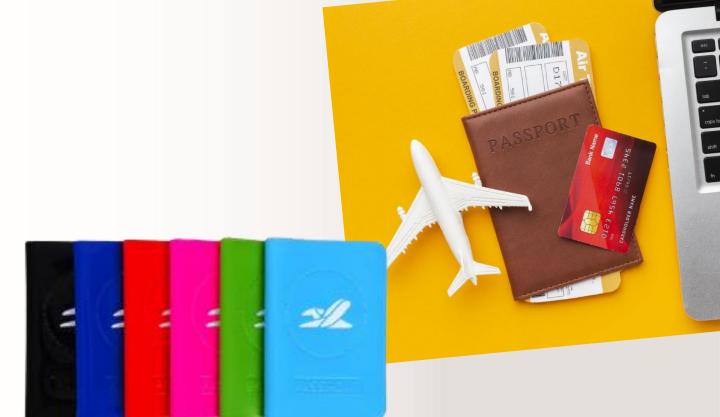

# Transparent Umbrella

Transparent umbrella Specs: PVC Colors

Luggage Belt Specs: Elastic Colors

Passport Holder Specs: PVC Colors

Neck Pillow Specs: Velvet/ Melton Colors