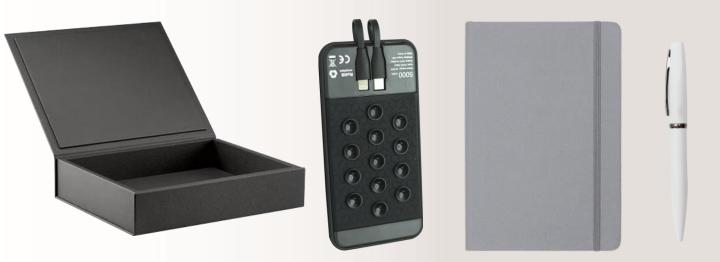

Gift Set 02 Specs: A5 White Leather Notebook/ White Metal Pen/ Round Bluetooth Speaker/ Stainless Steel Bottle

Gift Set 03 Specs: A5 Black Leather Notebook/ Black Metal Pen/ Car Charger/ Power Bank with Luminous Logo P10018 10000 mAh, with LED Logo