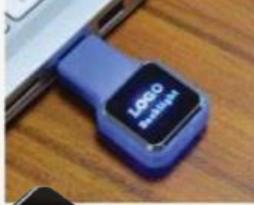

#### USB Flash 01 Specs: Light Up Colors

## USB Flash 01 Specs: Light Up Colors

Metal USB 02 Specs: 8GB Colors USB Pen 01 USB Metal Pen with stylus, available in 16GB Colors

USB Pen 4 USB Pen with stylus, available in 16GB Colors