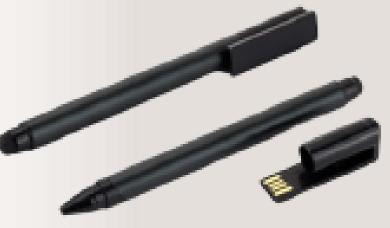

#### Metal USB Key Specs : 8GB Colors

USB Card shape Specs: USB Card, availab 8GB & 16GB Colors

USB Card with Bottle Opener Specs: USB Card with bottle opener, available in 16GB Colors