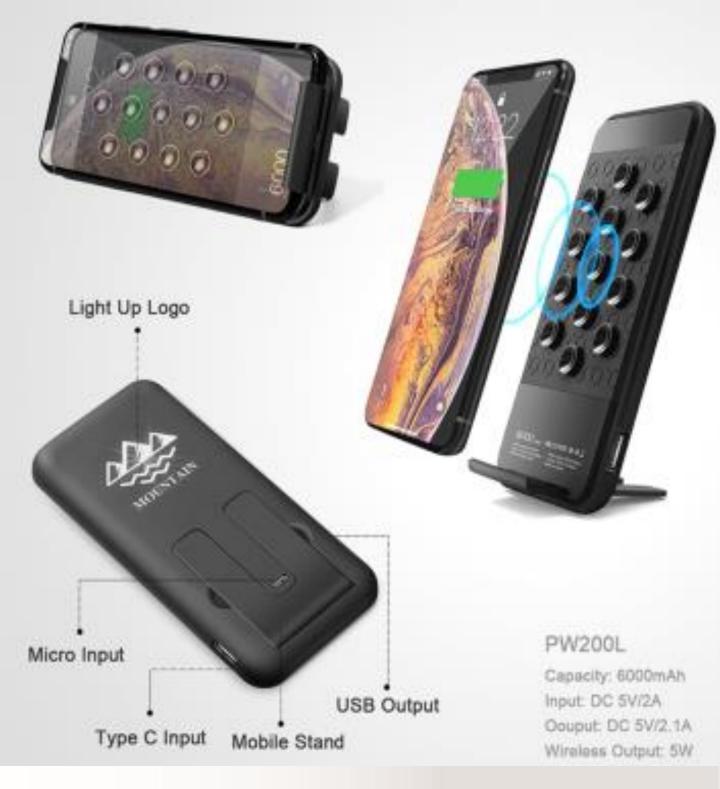

## Power bank 02 Specs: 2600 mAh Colors

Power Bank with Wireless Charger & Luminous Logo P1028 Specs: 5000 mAh and suction Colors

Wireless Charger 02 Specs: Acrylic with light Colors

Luminous Wireless Charger Specs: White Light, Silicon Colors