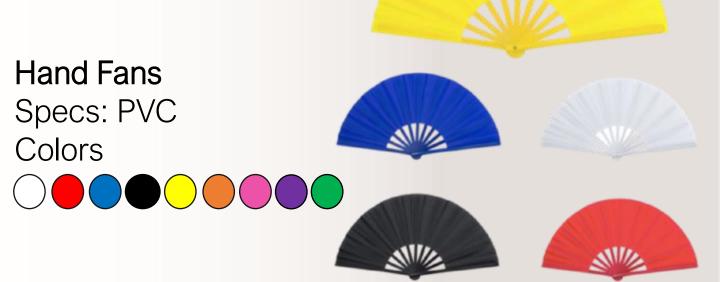

# Waterproof Fruit Mobile Pouch Specs: PVC Colors

Floating Pouch Specs: PVC Colors

Sun visor Specs: PVC Colors

Hand Fans Specs: Wooden Colors