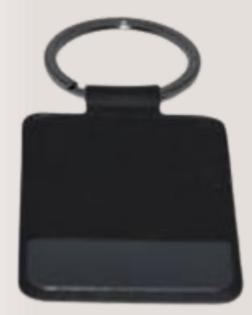

# Keychain 02 Specs: Leather/Shinny Metal Plate Colors

Keychain 03 Specs: Acrylic Colors / custom made

Stress Ball Specs: PU Colors

Stress Cube Specs: PU Colors

TOMORROW

MAYEE

Ashtray 02 Specs: Silicon Colors

# White Metal Pen

Keychain Specs: Leather/Shinny Metal Plate