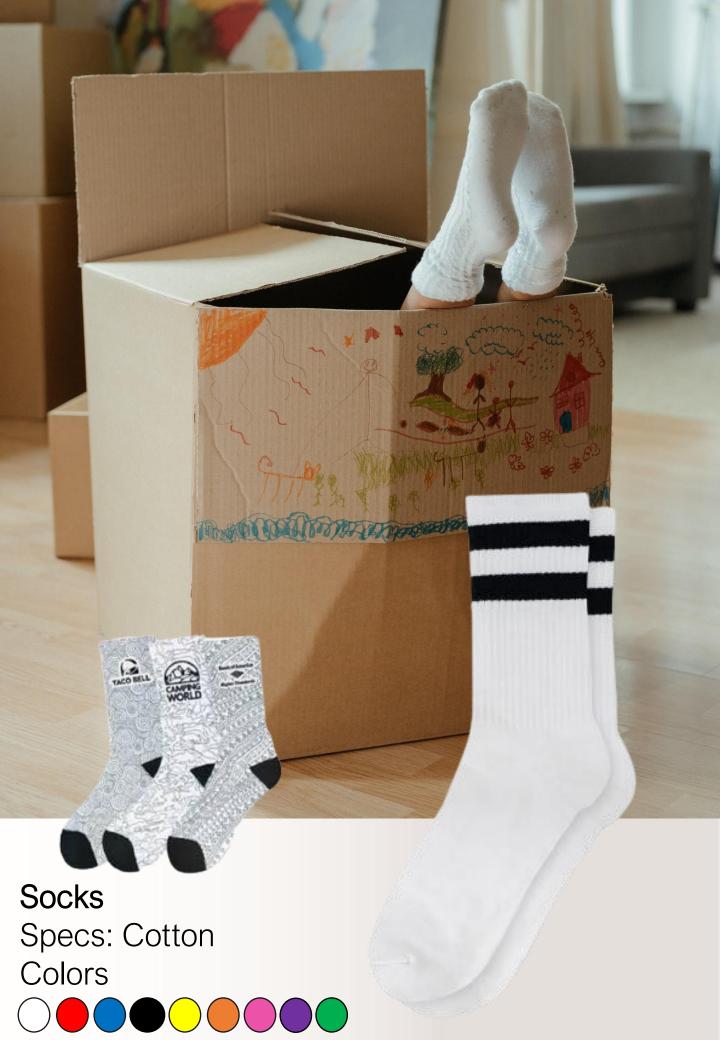

alcohol spray Colors

# Sanitizer Bottle

Sanitizer Bottle with Keychain 02 Specs: Keychain Rubber Holder Colors





# Car Accessories



Magnetic Car Holder Specs: Silicon Colors



charging

Car Seat Cover Specs: waterproof Colors



# Butt Bucket Ashtray Specs: Plastic Colors





Car Charger 01 Specs: PVC with LED Light Colors

# Car Sunshade





Car Charger 02 Specs: PVC with Full LED Light-up logo Colors





Short Sleeve Polo Shirt Specs: Cotton Colors

Long Sleeve Polo Shirt Specs: Cotton Colors

# Sports Top Specs: Cotton Colors



Round T-shirt Specs: Cotton Colors



# Zipped Hoodie Specs: Melton Colors



Hoodie Specs: Melton Colors

# Long Sleeve T-Shirt Specs: Cotton Colors



Scarf Specs: Cloth Colors





Trucker Cap Specs: Cotton + Net Colors

> Cap Specs: Cloth Colors





# Backpack 02 Specs: Microfiber Colors





Duffle Bag 02 Specs: Microfiber, Long handle, 2 Short handles Colors

Drawstring Bag 01 Specs: Puffy waterproof, Long handle Colors



#### Duffle Bag 02 Specs: Microfiber, Long handle, 2 Short handles Colors



Toiletry bag Specs: Cloth, Leather 20\*25cm Colors

# Waist Bag 01 Specs: Cloth Colors







#### Drawstring Bag 03 Specs: Waterproof,

Long handle Colors





# Canvas Pouch Specs: Canvas Colors





Tote bag Specs: Canvas Colors 11

Canvas Drawstring Bag Specs: Canvas, 2 Strings Colors



#### Waist Mobile Pouch Specs: Elastic Band + PVC Colors







Fiber Promotional Bags Specs: A6, A5, A4 Colors

# Laptop Sleeves

# Laptop Sleeve 01 Specs: Felt Colors



Laptop Sleeve 02 Specs: Leather Colors



Laptop Bag 01 Specs: Microfiber C