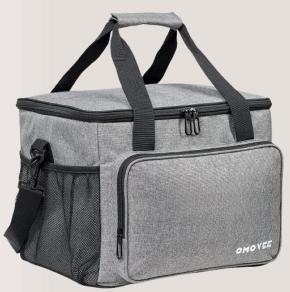

Baby Seat Specs: PVC Colors



5 Inflatable Can Holder Specs: PVC Colors



#### Sand Cup Holder Specs: PVC Colors

### Sand Cup Holder with Mobile Holder Specs: PVC Colors

Frisbee Specs: PVC Colors





Can Koozie Specs: Cloth Colors



# Waterproof Fruit Mobile Pouch Specs: PVC Colors





Floating Pouch Specs: PVC Colors





Sun visor Specs: PVC Colors





Hand Fans Specs: Wooden Colors



#### Beach Racket Specs: Wood Colors

( )



Straw Mat with Bag Specs: Straw Colors

## **Cooler Bags**

#### Cooler Bag 01 Specs: Microfiber, Long handle Colors



#### Cooler Bag 03 Specs: Microfiber, Long handle, Side pockets Colors

Cooler Bag 04 Specs: Microfiber, Long handle Colors

Cooler Bag 05 Specs: Microfiber, Long handle Colors





Cooler Bag 06 Specs: Microfiber, Long handle Colors



**Cooler Bag 07** Specs: Microfiber, Long handle Colors



### Cooler Bag 09 Specs: Microfiber Colors



## Cooler Bag 10 Specs: Microfiber Colors

## Cooler Bag 11 Specs: Microfiber Colors



## **Beach Towel**





Beach Towel Specs: Microfiber/ Cotton Colors



Full print Towel Specs: Cotton + Polyester Colors



Round Towel Specs: Cotton + Polyster Colors





11

Yoga Mat Specs: PVC Colors





Football Specs: PVC Artificial Leather Colors



#### Waist Mobile Pouch Specs: Elastic Band + PVC Colors



Sports Top Specs: Cotton Colors



## Party & Weddings

BALENCIAGA



Silver Metal Straw Specs: Metal Available in Straight and Curved Colors



Rose Gold / Gold Metal Straw Specs: Metal Curved only Colors

## **Cheering Items**





Victory Hand Specs: PVC Colors Bam Bam Sticks Specs: