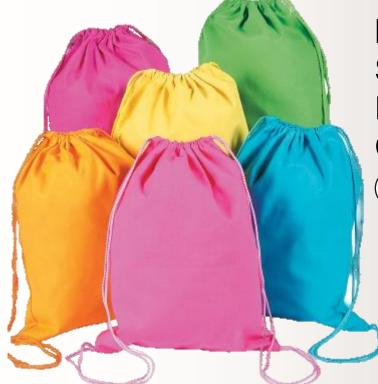

# Backpack 02 Specs: Microfiber Colors

Duffle Bag 02 Specs: Microfiber, Long handle, 2 Short handles Colors

Drawstring Bag 01 Specs: Puffy waterproof, Long handle Colors