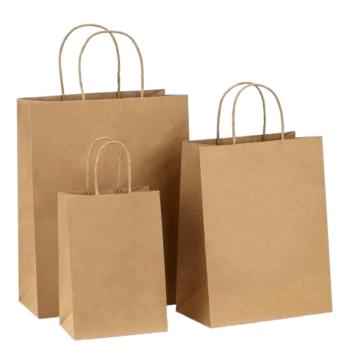

#### Waist Mobile Pouch Specs: Elastic Band + PVC Colors

Fiber Promotional Bags Specs: A6, A5, A4 Colors