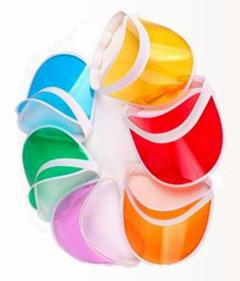

# Waterproof Fruit Mobile Pouch Specs: PVC Colors

Floating Pouch Specs: PVC Colors

Sun visor Specs: PVC Colors

Hand Fans Specs: Wooden Colors