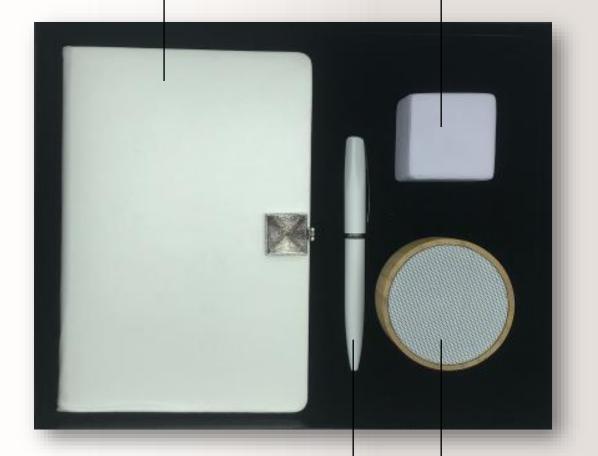

White Notebook 01 Specs: Hard cover with Metal Clip (Epoxy Sticker) Stress Cube Specs: PU