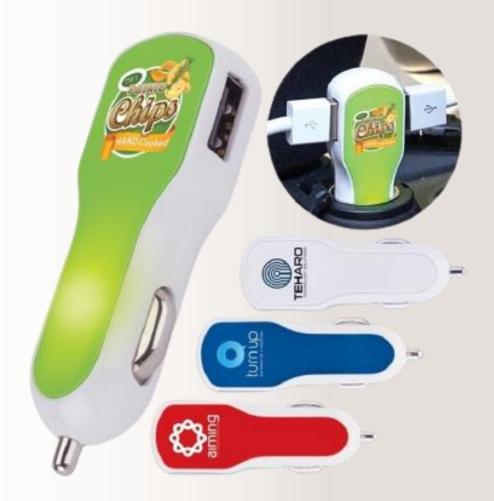

# Butt Bucket Ashtray Specs: Plastic Colors

Car Charger 01 Specs: PVC with LED Light Colors

# Car Sunshade

Car Charger 02 Specs: PVC with Full LED Light-up logo Colors

Short Sleeve Polo Shirt Specs: Cotton Colors

Long Sleeve Polo Shirt Specs: Cotton Colors