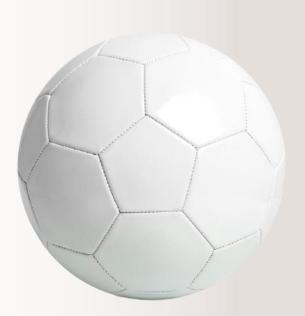

## **Beach Towel**

Beach Towel Specs: Microfiber/ Cotton Colors

Full print Towel Specs: Cotton + Polyester Colors

Round Towel Specs: Cotton + Polyster Colors

11

Yoga Mat Specs: PVC Colors

Football Specs: PVC Artificial Leather Colors