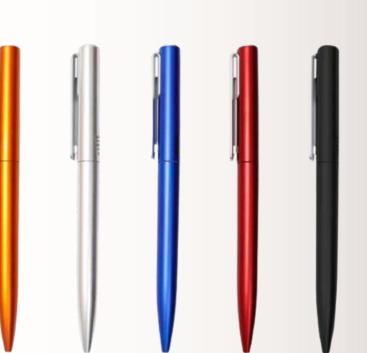

# Metal Pen 03 Colors

Plastic Pen 01 Colors

# Plastic Pen 02 Colors

11 10

Plastic Pen 03 Colors

Plastic Pen 04 Colors

Plastic Pen 06 Colors

Plastic Pen 05 Colors

Gift Set 01 Specs : A5 Leather Notebook/ Black Metal Pen/ Car Charger/ Metal USB/ Multi Cable