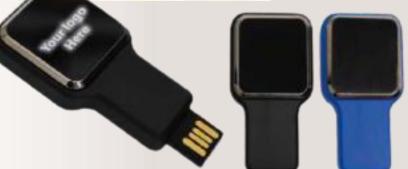

#### USB Flash 01 Specs: Light Up Colors

## USB Flash 01 Specs: Light Up Colors

Metal USB 02 Specs: 8GB Colors USB Pen 01 USB Metal Pen with stylus, available in 16GB Colors

USB Pen 4 USB Pen with stylus, available in 16GB Colors