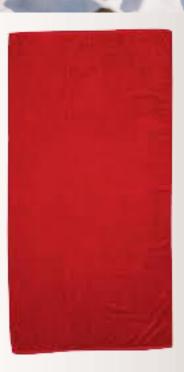

## **Beach Towel**

Beach Towel Specs: Microfiber/ Cotton Colors

Full print Towel Specs: Cotton + Polyester Colors

Round Towel Specs: Cotton + Polyster Colors

11

Yoga Mat Specs: PVC Colors

Football Specs: PVC Artificial Leather Colors