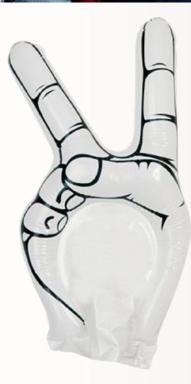

## **Cheering Items**

Victory Hand Specs: PVC Colors Bam Bam Sticks Specs: PVC Colors

Fan Hat Specs: Cloth Colors