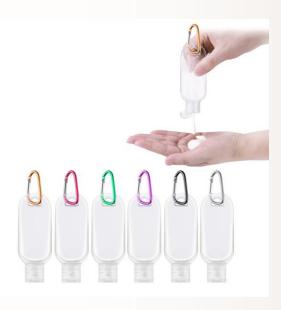

# Sanitizer Bottle

Sanitizer Bottle with Keychain 02 Specs: Keychain Rubber Holder Colors