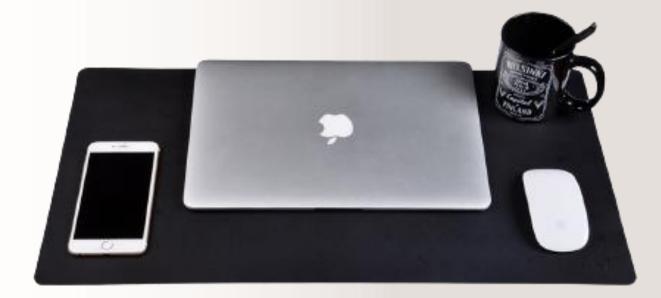

# Mouse Pad Specs: Customized Colors

Desk Mat Specs: Customized Colors

Colors

Metal Pen 02 Colors