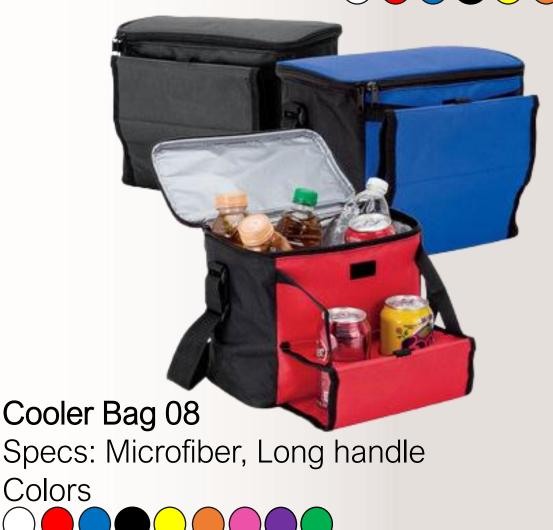

cs: PVC Colors



#### Sand Cup Holder Specs: PVC Colors

### Sand Cup Holder with Mobile Holder Specs: PVC Colors

Frisbee Specs: PVC Colors





Can Koozie Specs: Cloth Colors



# Waterproof Fruit Mobile Pouch Specs: PVC Colors





Floating Pouch Specs: PVC Colors





Sun visor Specs: PVC Colors





Hand Fans Specs: Wooden Colors



#### Beach Racket Specs: Wood Colors

( )



Straw Mat with Bag Specs: Straw Colors

## **Cooler Bags**

#### Cooler Bag 01 Specs: Microfiber, Long handle Colors



#### Cooler Bag 03 Specs: Microfiber, Long handle, Side pockets Colors

Cooler Bag 04 Specs: Microfiber, Long handle Colors

Cooler Bag 05 Specs: Microfiber, Long handle Colors





Cooler Bag 06 Specs: Microfiber, Long handle Colors



**Cooler Bag 07** Specs: Microfiber, Long handle Colors



### Cooler Bag 09 Specs: Microfiber Colors



## Cooler Bag 10 Specs: Microfiber Colors

## Cooler Bag 11 Specs: Microfiber Colors



## **Beach Towel**





Beach Towel Specs: Microfiber/ Cotton Colors



Full print Towel Specs: Cotton + Polyester Colors



Round Towel Specs: Cotton + Polyster Colors





11

Yoga Mat Specs: PVC Colors





Football Specs: PVC Artificial Leather Colors



#### Waist Mobile Pouch Specs: Elastic Band + PVC Colors



Sports Top Specs: Cotton Colors



## Party & Weddings

BALENCIAGA



Silver Metal Straw Specs: Metal Available in Straight and Curved Colors



Rose Gold / Gold Metal Straw Specs: Metal Curved only Colors

## **Cheering Items**





Victory Hand Specs: PVC Colors Bam Bam Sticks Specs: PVC Colors



Fan Hat Specs: Cloth Colors

#### Egyptian F