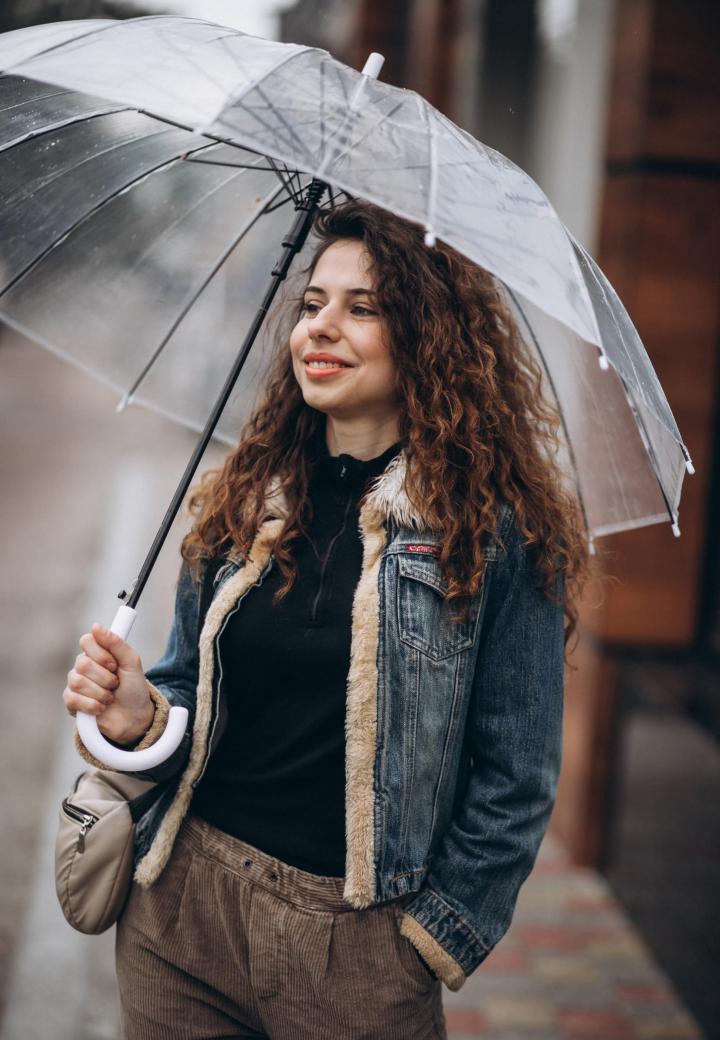

# Transparent Umbrella

Transparent umbrella Specs: PVC Colors

Luggage Belt Specs: Elastic Colors

Passport Holder Specs: PVC Colors

Neck Pillow Specs: Velvet/ Melton Colors