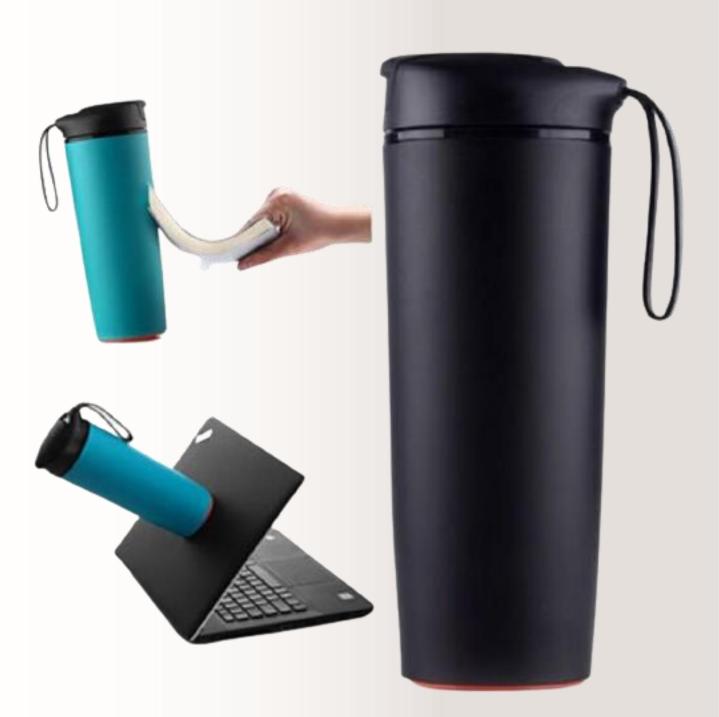

#### Stainless Steel Bottle 03 Specs: Stainless Steel + Bamboo Colors

Stainless Steel Bottle 05 Specs: Stainless Steel Colors

Suction Mug 01 Specs: PVC/ Plastic/ Insolated Double wall Colors

Suction Mug 02 Specs: PVC/ Plastic/ Insolated Double wall Colors