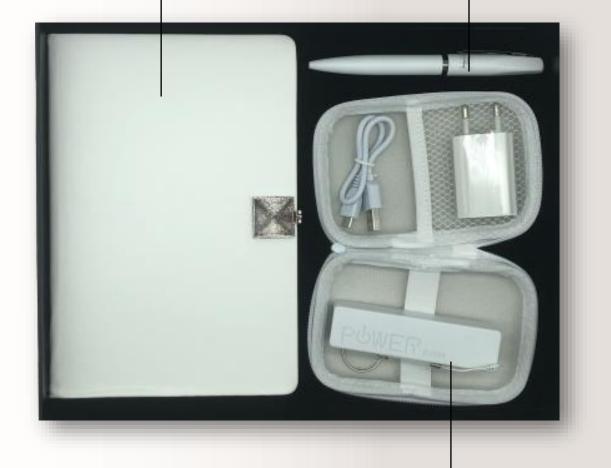

## White Notebook 01 Specs: Hard cover with White Metal Pen Metal Clip (Epoxy Sticker)

**Travel Set 02** Specs: EVA Pouch

USB Leather Black Matte Specs: USB Leather metal with Black Matte color, available in 16GB