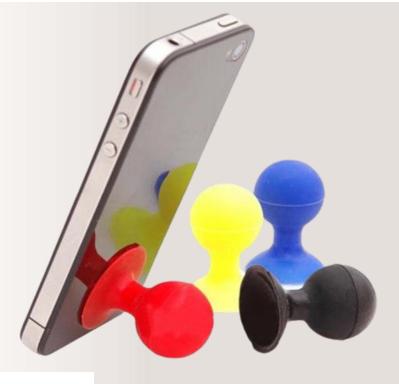

Leather Black Matte Specs: USB Leather metal with Black Matte color, available in 16GB Colors

Metal USB Specs: 8GB Colors





#### USB Flash 01 Specs: Light Up Colors





## USB Flash 01 Specs: Light Up Colors

Metal USB 02 Specs: 8GB Colors USB Pen 01 USB Metal Pen with stylus, available in 16GB Colors



USB Pen 4 USB Pen with stylus, available in 16GB Colors



#### Metal USB Key Specs : 8GB Colors



USB Card shape Specs: USB Card, availab 8GB & 16GB Colors

USB Card with Bottle Opener Specs: USB Card with bottle opener, available in 16GB Colors



## Wooden USB Specs: Wooden 16GB Colors

Metal USB Specs: 16GB Colors

# Mobile Accessories



**Universal Lens Clip** 

Specs: Plastic

Colors

Selfie Light Specs: Plastic with Batteries Colors



#### Phone Sucker Specs: Rubber Colors





01

## Cable Organizer Specs: Leather Colors

Mobile Holder







# Card Mobile Holder Colors



0.0

Pop Socket Specs: PVC Colors

Health and Safety





Sanitizer Bottle 01 Specs: PVC Colors



Care Kit Specs: Canvas Bag, mask, sanitizer gel, alcohol spray Colors

# Sanitizer Bottle

Sanitizer Bottle with Keychain 02 Specs: Keychain Rubber Holder Colors





# Car Accessories



Magnetic Car Holder Specs: Silicon Colors



charging

Car Seat Cover Specs: waterproof Colors



# Butt Bucket Ashtray Specs: Plastic Colors





Car Charger 01 Specs: PVC with LED Light Colors

# Car Sunshade





Car Charger 02 Specs: PVC with Full LED Light-up logo Colors





Short Sleeve Polo Shirt Specs: Cotton Colors

Long Sleeve Polo Shirt Specs: Cotton Colors

# Sports Top Specs: Cotton Colors



R