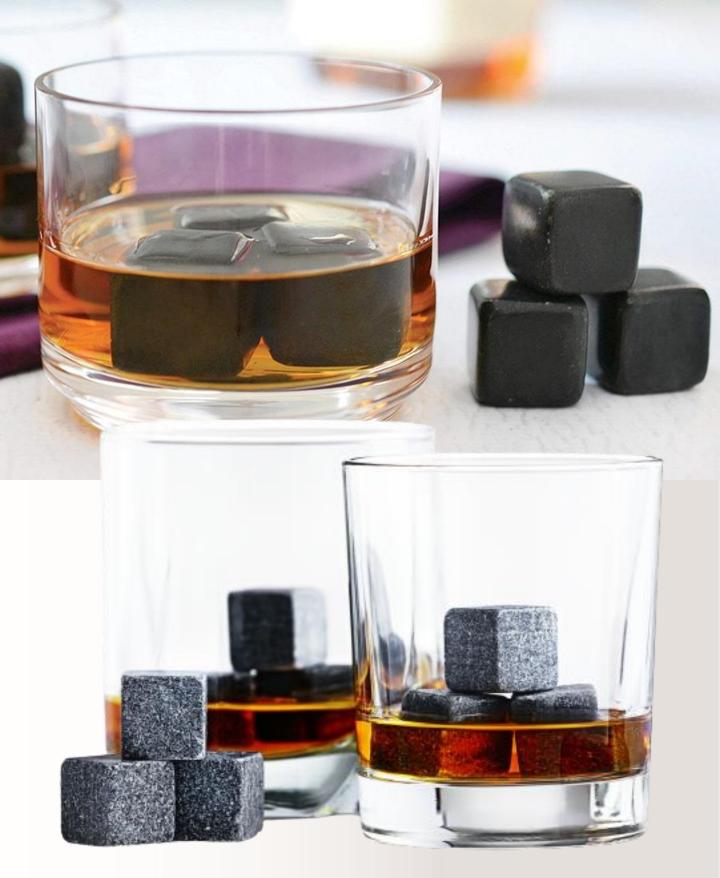

Coasters 01 Specs: Wood Colors

Coasters 02 Specs: Acrylic Colors

Coasters 03 Specs: Cork Colors

Coasters 05 Specs: Vinyl Colors

**Ice Stones** Specs: 3 stones in a Velvet pouch Colors

Travel Adapter Specs: PVC Colors Luminous Travel Adapter Specs: Light up your logo with the premium travel adapter Colors