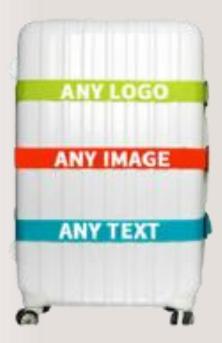

# Transparent Umbrella

Transparent umbrella Specs: PVC Colors

Luggage Belt Specs: Elastic Colors

Passport Holder Specs: PVC Colors

Neck Pillow Specs: Velvet/ Melton Colors