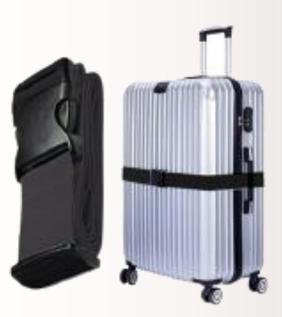

# Transparent Umbrella

Transparent umbrella Specs: PVC Colors

Luggage Belt Specs: Elastic Colors

Passport Holder Specs: PVC Colors

Neck Pillow Specs: Velvet/ Melton Colors