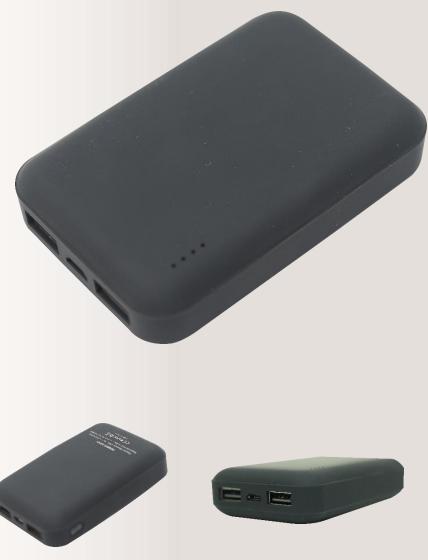

## Power bank 02 Specs: 2600 mAh Colors

Power Bank with Wireless Charger & Luminous Logo P1028 Specs: 5000 mAh and suction Colors

Wireless Charger 02 Specs: Acrylic with light Colors

Luminous Wireless Charger Specs: White Light, Silicon Colors