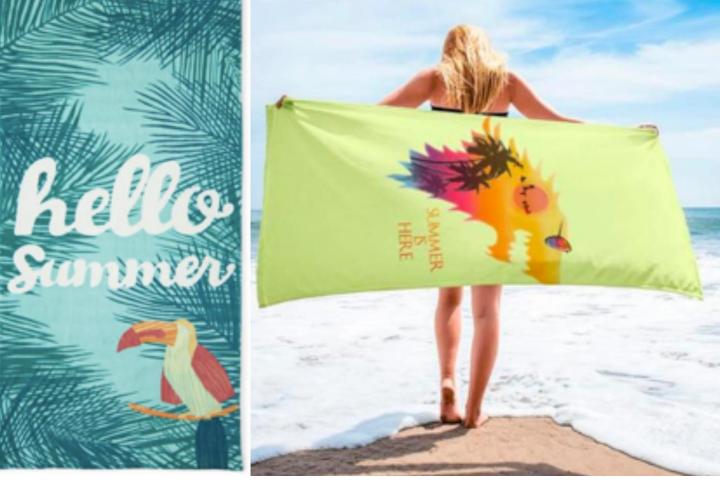

## **Beach Towel**

Beach Towel Specs: Microfiber/ Cotton Colors

Full print Towel Specs: Cotton + Polyester Colors

Round Towel Specs: Cotton + Polyster Colors

11

Yoga Mat Specs: PVC Colors

Football Specs: PVC Artificial Leather Colors