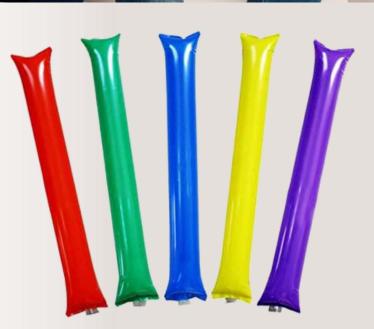

## **Cheering Items**

Victory Hand Specs: PVC Colors Bam Bam Sticks Specs: PVC Colors

Fan Hat Specs: Cloth Colors