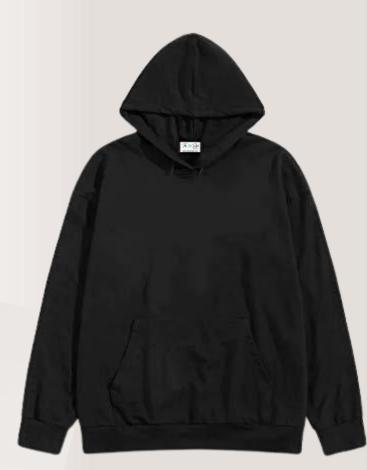

rd Mobile Holder Colors



0.0

Pop Socket Specs: PVC Colors

Health and Safety





Sanitizer Bottle 01 Specs: PVC Colors



Care Kit Specs: Canvas Bag, mask, sanitizer gel, alcohol spray Colors

# Sanitizer Bottle

Sanitizer Bottle with Keychain 02 Specs: Keychain Rubber Holder Colors





# Car Accessories



Magnetic Car Holder Specs: Silicon Colors



charging

Car Seat Cover Specs: waterproof Colors



# Butt Bucket Ashtray Specs: Plastic Colors





Car Charger 01 Specs: PVC with LED Light Colors

# Car Sunshade





Car Charger 02 Specs: PVC with Full LED Light-up logo Colors





Short Sleeve Polo Shirt Specs: Cotton Colors

Long Sleeve Polo Shirt Specs: Cotton Colors

# Sports Top Specs: Cotton Colors



Round T-shirt Specs: Cotton Colors



# Zipped Hoodie Specs: Melton Colors



Hoodie Specs: Melton Colors

# Long Sleeve T-Shirt Specs: Cotton Colors



Scarf Specs: Cloth Colors





Trucker Cap Specs: Cotton + Net Colors

> Cap Specs: Cloth Colors





# Backpack 02 Specs: Microfiber Colors





Duffle Bag 02 Specs: Microfiber, Long handle, 2 Short handles Colors

Drawstring Bag 01 Specs: Puffy waterproof, Long handle Colors



#### Duffle Bag 02 Specs: Microfiber, Long handle, 2 Short handles Colors



Toiletry bag Specs: Cloth, Leather 20\*25cm Colors

# Waist Bag 01 Specs: Cloth Colors







#### Drawstring Bag 03 Specs: Waterproof,

Long handle Colors





# Canvas Pouch Specs: Canvas Colors





Tote bag Specs: Canvas Colors 11

Canvas Drawstring Bag Specs: Canvas, 2 Strings Colors



#### Waist Mobile Pouch Specs: Elastic Band + PVC Colors







Fiber Pr