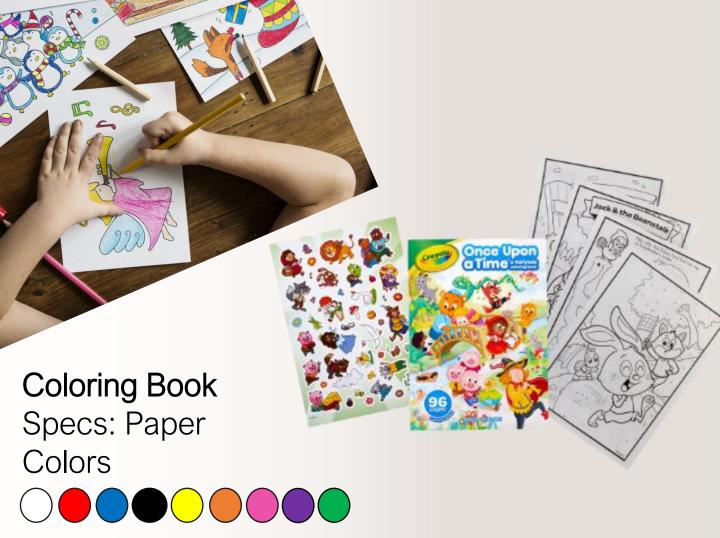

# Kids Items

Pencil Case Specs: Cloth Colors

Coloring Pencils Specs: Wood Colors

A5 Puzzle Specs: Sublimation Colors

Specs: A5 soft premium Leather, Creamy paper Colors

Notebook 02 Specs: Leather A5 Internal Creamy paper Colors