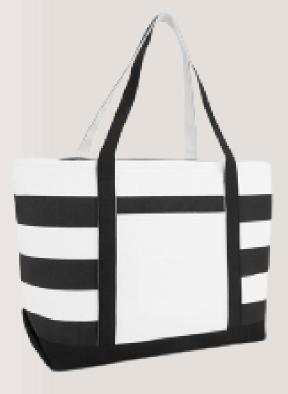

# Canvas Pouch Specs: Canvas Colors

Tote bag Specs: Canvas Colors 11

Canvas Drawstring Bag Specs: Canvas, 2 Strings Colors