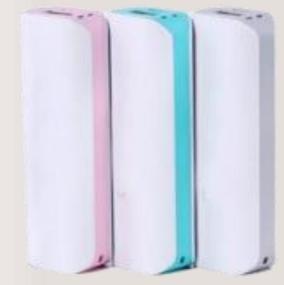

## Power bank 02 Specs: 2600 mAh Colors

Power Bank with Wireless Charger & Luminous Logo P1028 Specs: 5000 mAh and suction Colors

Wireless Charger 02 Specs: Acrylic with light Colors

Luminous Wireless Charger Specs: White Light, Silicon Colors