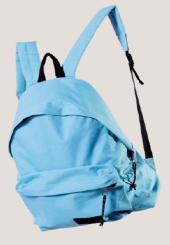

# Backpack 02 Specs: Microfiber Colors

Duffle Bag 02 Specs: Microfiber, Long handle, 2 Short handles Colors

Drawstring Bag 01 Specs: Puffy waterproof, Long handle Colors