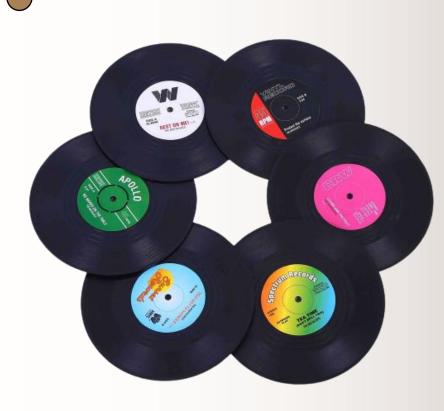

Coasters 01 Specs: Wood Colors

Coasters 02 Specs: Acrylic Colors

Coasters 03 Specs: Cork Colors

Coasters 05 Specs: Vinyl Colors

**Ice Stones** Specs: 3 stones in a Velvet pouch Colors

Travel Adapter Specs: PVC Colors Luminous Travel Adapter Specs: Light up your logo with the premium travel adapter Colors