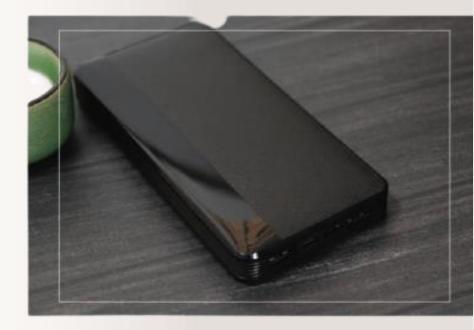

Gift Set 02 Specs: A5 White Leather Notebook/ White Metal Pen/ Round Bluetooth Speaker/ Stainless Steel Bottle

Gift Set 03 Specs: A5 Black Leather Notebook/ Black Metal Pen/ Car Charger/ Power Bank with Luminous Logo P10018 10000 mAh, with LED Logo