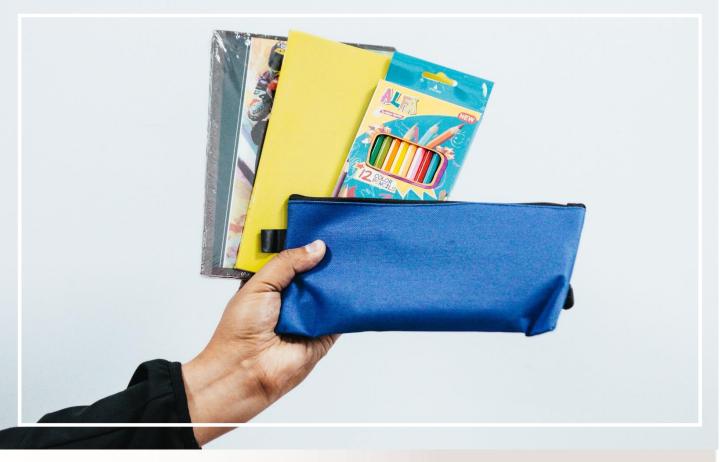

# Kids Items

Pencil Case Specs: Cloth Colors

Coloring Pencils Specs: Wood Colors

A5 Puzzle Specs: Sublimation Colors

Specs: A5 soft premium Leather, Creamy paper Colors

Notebook 02 Specs: Leather A5 Internal Creamy paper Colors