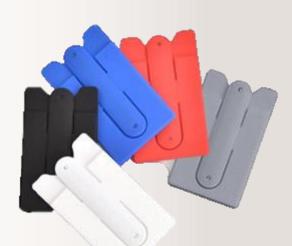

or, available in 16GB Colors

Metal USB Specs: 8GB Colors





#### USB Flash 01 Specs: Light Up Colors





## USB Flash 01 Specs: Light Up Colors

Metal USB 02 Specs: 8GB Colors USB Pen 01 USB Metal Pen with stylus, available in 16GB Colors



USB Pen 4 USB Pen with stylus, available in 16GB Colors



#### Metal USB Key Specs : 8GB Colors



USB Card shape Specs: USB Card, availab 8GB & 16GB Colors

USB Card with Bottle Opener Specs: USB Card with bottle opener, available in 16GB Colors



## Wooden USB Specs: Wooden 16GB Colors

Metal USB Specs: 16GB Colors

# Mobile Accessories



**Universal Lens Clip** 

Specs: Plastic

Colors

Selfie Light Specs: Plastic with Batteries Colors



#### Phone Sucker Specs: Rubber Colors





01

## Cable Organizer Specs: Leather Colors

Mobile Holder







# Card Mobile Holder Colors



0.0

Pop Socket Specs: PVC Colors

Health and Safety





Sanitizer Bottle 01 Specs: PVC Colors



Care Kit Specs: Canvas Bag, mask, sanitizer gel, alcohol spray Colors

# Sanitizer Bottle

Sanitizer Bottle with Keychain 02 Specs: Keychain Rubber Holder Colors





# Car Accessories



Magnetic Car Holder Specs: Silicon Colors



charging

Car Seat Cover Specs: waterproof Colors



# Butt Bucket Ashtray Specs: Plastic Colors





Car Charger 01 Specs: PVC with LED Light Colors

# Car Sunshade





Car Charger 02 Specs: PVC with Full LED Light-up logo Colors





Short Sleeve Polo Shirt Specs: Cotton Colors

Long Sleeve Polo Shirt Specs: Cotton Colors

# Sports Top Specs: Cotton Colors



Round T-shirt Specs: Cotton Colors



# Zipped Hoodie Specs: Melto