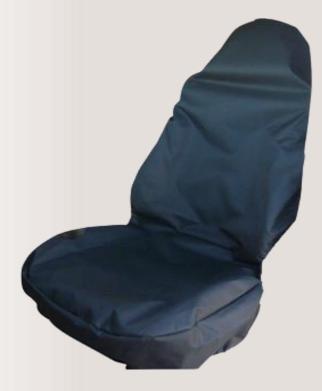

# Car Accessories

Magnetic Car Holder Specs: Silicon Colors

charging

Car Seat Cover Specs: waterproof Colors