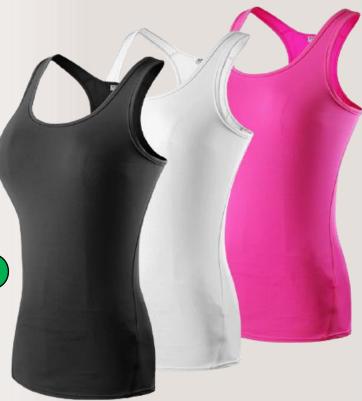

# Car Sunshade

Car Charger 02 Specs: PVC with Full LED Light-up logo Colors

Short Sleeve Polo Shirt Specs: Cotton Colors

Long Sleeve Polo Shirt Specs: Cotton Colors

# Sports Top Specs: Cotton Colors

Round T-shirt Specs: Cotton Colors