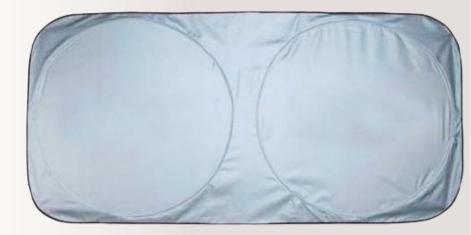

# Car Sunshade

Car Charger 02 Specs: PVC with Full LED Light-up logo Colors

Short Sleeve Polo Shirt Specs: Cotton Colors

Long Sleeve Polo Shirt Specs: Cotton Colors