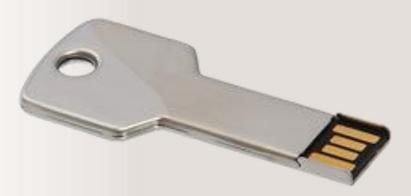

Special Order from China Delivery time 60 days by Sea Colors

**3-in-1 Wireless Charger** Specs: Wireless Charging + Power Bank + Phone Stand Colors



Power Bank plain white P1009 Specs: 5000 mAh Colors







Power Bank with luminous logo+ mobile stand and wireless charger Specs: 5000 mAh Colors





Power Bank Specs: 1000 mAh Colors







## Smart Watch



# **USB Flash Memory**

USB Leather Black Matte Specs: USB Leather metal with Black Matte color, available in 16GB Colors

Metal USB Specs: 8GB Colors





#### USB Flash 01 Specs: Light Up Colors





## USB Flash 01 Specs: Light Up Colors

Metal USB 02 Specs: 8GB Colors USB Pen 01 USB Metal Pen with stylus, available in 16GB Colors



USB Pen 4 USB Pen with stylus, available in 16GB Colors



#### Metal USB Key Specs : 8GB Colors



USB Card shape Specs: USB Card, availab 8GB & 16GB Colors

USB Card with Bottle Opener Specs: USB Card with bottle opener, available in 16GB Colors



## Wooden USB Specs: Wooden 16GB Colors

Metal USB Specs: 16GB Colors

# Mobile Accessories



**Universal Lens Clip** 

Specs: Plastic

Colors

Selfie Light Specs: Plastic with Batteries Colors



#### Phone Sucker Specs: Rubber Colors





01

## Cable Organizer Specs: Leather Colors

Mobile Holder







# Card Mobile Holder Colors



0.0

Pop Socket Specs: PVC Colors

Health and Safety





Sanitizer Bottle 01 Specs: PVC Colors



Care Kit Specs: Canvas Bag, mask, sanitizer gel, alcohol spray Colors

# Sanitizer Bottle

Sanitizer Bottle with Keychain 02 Specs: Keychain Rubber Holder Colors





# Car Accessories



Magnetic Car Holder