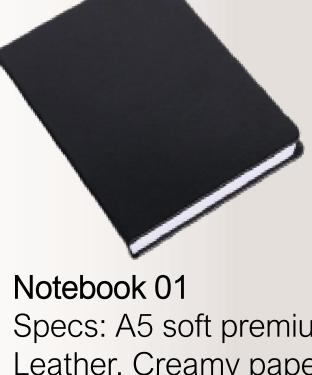

# Kids Items

Pencil Case Specs: Cloth Colors

Coloring Pencils Specs: Wood Colors

A5 Puzzle Specs: Sublimation Colors

Specs: A5 soft premium Leather, Creamy paper Colors

Notebook 02 Specs: Leather A5 Internal Creamy paper Colors