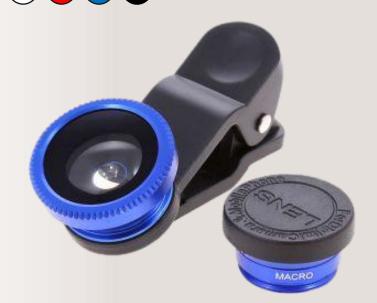

# Mobile Accessories

**Universal Lens Clip** 

Specs: Plastic

Colors

Selfie Light Specs: Plastic with Batteries Colors