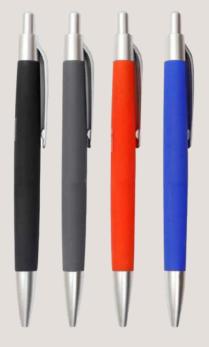

# Metal Pen 03 Colors

Plastic Pen 01 Colors

# Plastic Pen 02 Colors

11 10

Plastic Pen 03 Colors

Plastic Pen 04 Colors

Plastic Pen 06 Colors

Plastic Pen 05 Colors

Gift Set 01 Specs : A5 Leather Notebook/ Black Metal Pen/ Car Charger/ Metal USB/ Multi Cable