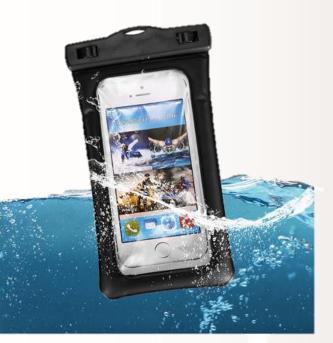

# Waterproof Fruit Mobile Pouch Specs: PVC Colors

Floating Pouch Specs: PVC Colors

Sun visor Specs: PVC Colors

Hand Fans Specs: Wooden Colors