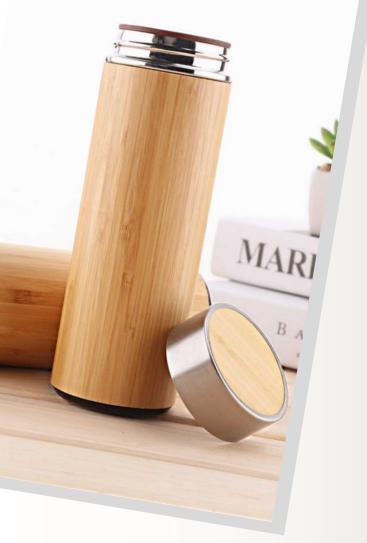

#### Stainless Steel Bottle 03 Specs: Stainless Steel + Bamboo Colors

Stainless Steel Bottle 05 Specs: Stainless Steel Colors

Suction Mug 01 Specs: PVC/ Plastic/ Insolated Double wall Colors

Suction Mug 02 Specs: PVC/ Plastic/ Insolated Double wall Colors