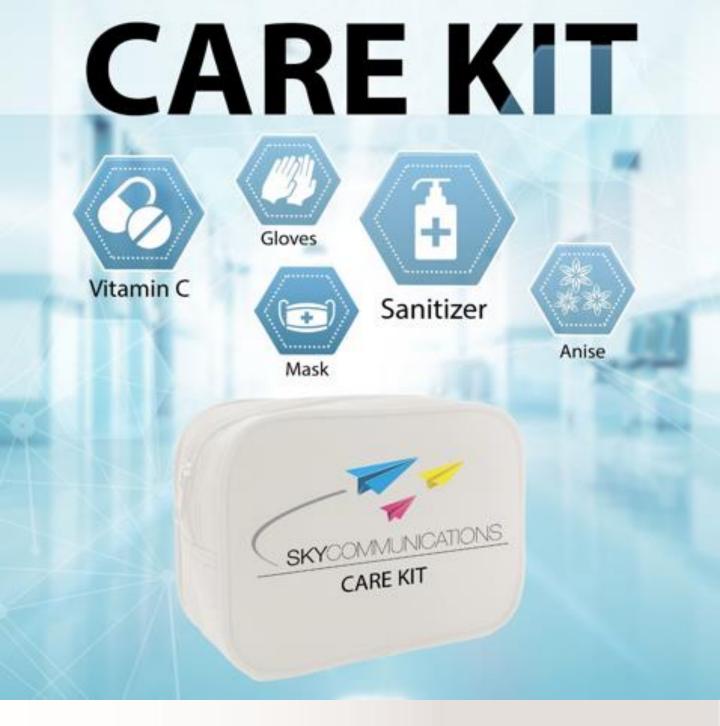

# Card Mobile Holder Colors

0.0

Pop Socket Specs: PVC Colors

Health and Safety

Sanitizer Bottle 01 Specs: PVC Colors

Care Kit Specs: Canvas Bag, mask, sanitizer gel, alcohol spray Colors