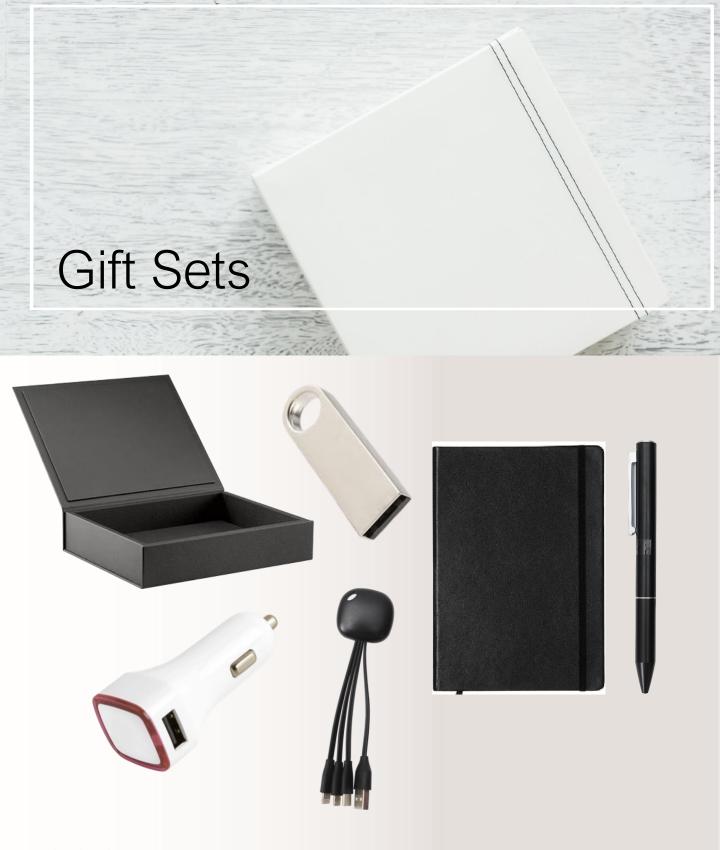

# Plastic Pen 02 Colors

11 10

Plastic Pen 03 Colors

Plastic Pen 04 Colors

Plastic Pen 06 Colors

Plastic Pen 05 Colors

Gift Set 01 Specs : A5 Leather Notebook/ Black Metal Pen/ Car Charger/ Metal USB/ Multi Cable

Gift Set 02 Specs: A5 White Leather Notebook/ White Metal Pen/ Round Bluetooth Speaker/ Stainless Steel Bottle

Gift Set 03 Specs: A5 Black Leather Notebook/ Black Metal Pen/ Car Charger/ Power Bank with Luminous Logo P10018 10000 mAh, with LED Logo