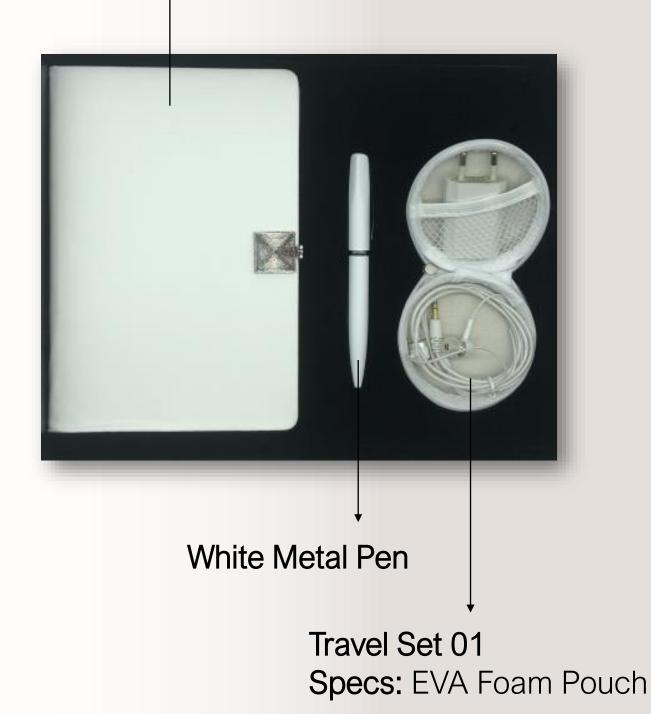

#### White Metal Pen

Car Charger & Travel Adapter Specs: PVC

0

1 DAT

Travel Set 02 Specs: EVA Pouch Colors

660