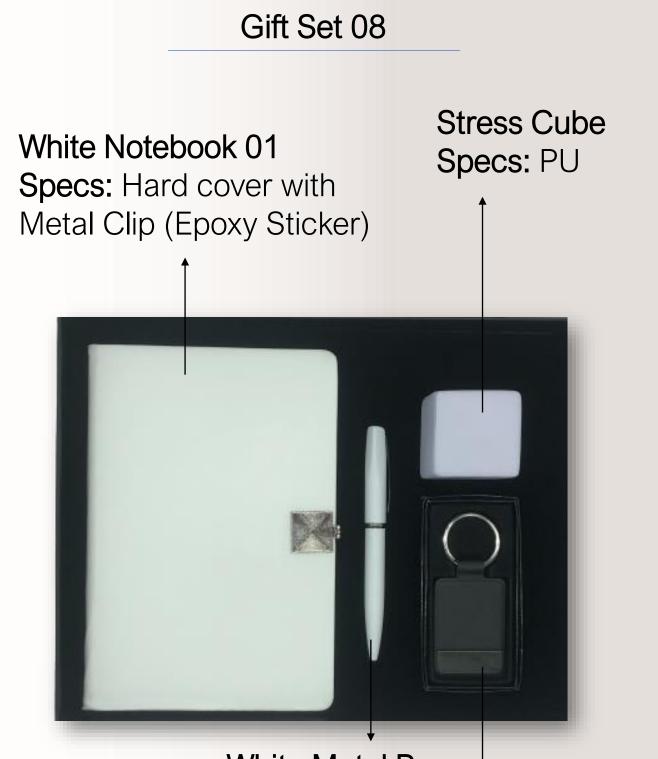

White Notebook 01 Specs: Hard cover with Metal Clip (Epoxy Sticker) Stress Cube Specs: PU