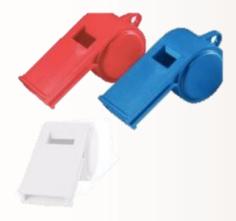

#### Stadium Kids Fan Specs: Plastic Colors

Whistle Specs: Plastic Colors

Foam Hand Specs: Hard Foam Colors

Hand Clapper Specs: Plastic Colors

T-Shirt Drawstring Bag Specs: Disco Colors