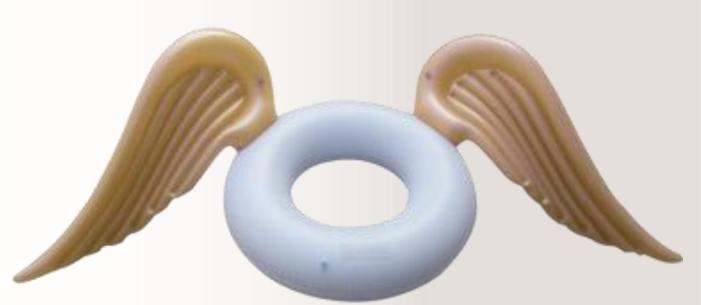

# Single Can Holder Specs: PVC Colors

Golden Wings Inflatable Ring Specs: PVC Colors