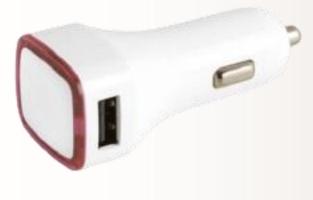

, available in 16GB Colors



## Wooden USB Specs: Wooden 16GB Colors

Metal USB Specs: 16GB Colors

# Mobile Accessories



**Universal Lens Clip** 

Specs: Plastic

Colors

Selfie Light Specs: Plastic with Batteries Colors



#### Phone Sucker Specs: Rubber Colors





01

## Cable Organizer Specs: Leather Colors

Mobile Holder







# Card Mobile Holder Colors



0.0

Pop Socket Specs: PVC Colors

Health and Safety





Sanitizer Bottle 01 Specs: PVC Colors



Care Kit Specs: Canvas Bag, mask, sanitizer gel, alcohol spray Colors

# Sanitizer Bottle

Sanitizer Bottle with Keychain 02 Specs: Keychain Rubber Holder Colors





# Car Accessories



Magnetic Car Holder Specs: Silicon Colors



charging

Car Seat Cover Specs: waterproof Colors



# Butt Bucket Ashtray Specs: Plastic Colors





Car Charger 01 Specs: PVC with LED Light Colors

# Car Sunshade





Car Charger 02 Specs: PVC with Full LED Light-up logo Colors





Short Sleeve Polo Shirt Specs: Cotton Colors

Long Sleeve Polo Shirt Specs: Cotton Colors

# Sports Top Specs: Cotton Colors



Round T-shirt Specs: Cotton Colors



# Zipped Hoodie Specs: Melton Colors



Hoodie Specs: Melton Colors

# Long Sleeve T-Shirt Specs: Cotton Colors



Scarf Specs: Cloth Colors





Trucker Cap Specs: Cotton + Net Colors

> Cap Specs: Cloth Colors





# Backpack 02 Specs: Microfiber Colors





Duffle Bag 02 Specs: Microfiber, Long handle, 2 Short handles Colors

Drawstring Bag 01 Specs: Puffy waterproof, Long handle Colors



#### Duffle Bag 02 Specs: Microfiber, Long handle, 2 Short handles Colors



Toiletry bag Specs: Cl