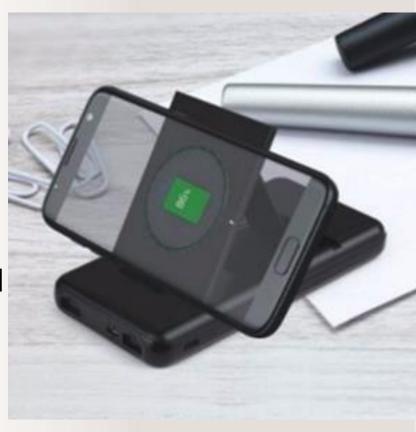

### Anti Lost Tracker Specs: PVC Colors

Customized Power Bank Special Order from China Delivery time 60 days by Sea Colors

**3-in-1 Wireless Charger** Specs: Wireless Charging + Power Bank + Phone Stand Colors