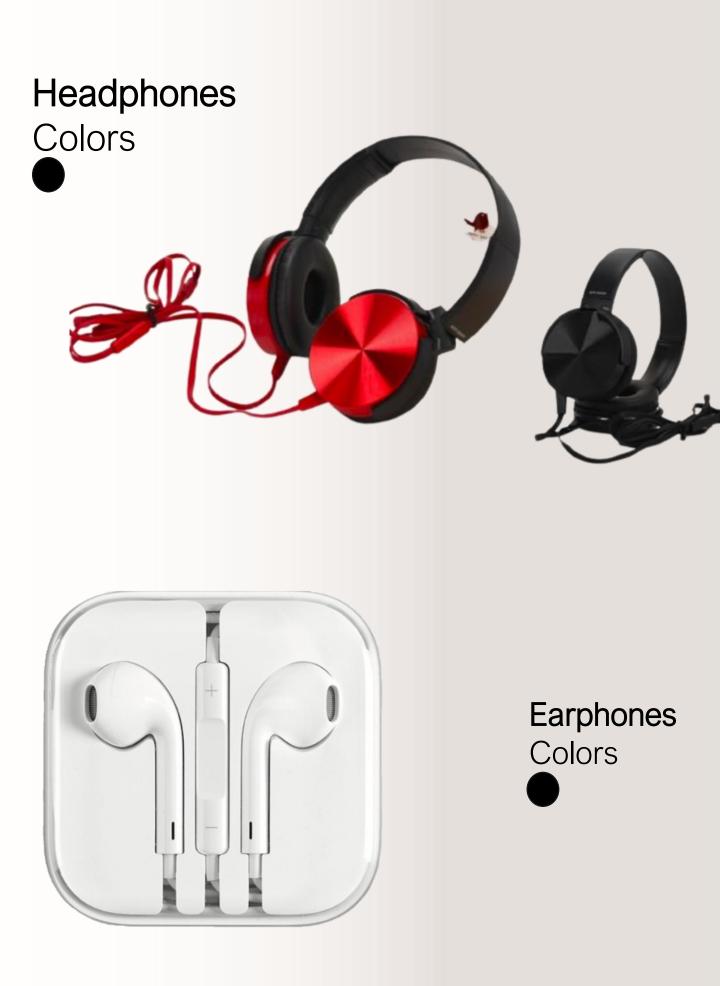

# Mobile Accessories

**Universal Lens Clip** 

Specs: Plastic

Colors

Selfie Light Specs: Plastic with Batteries Colors