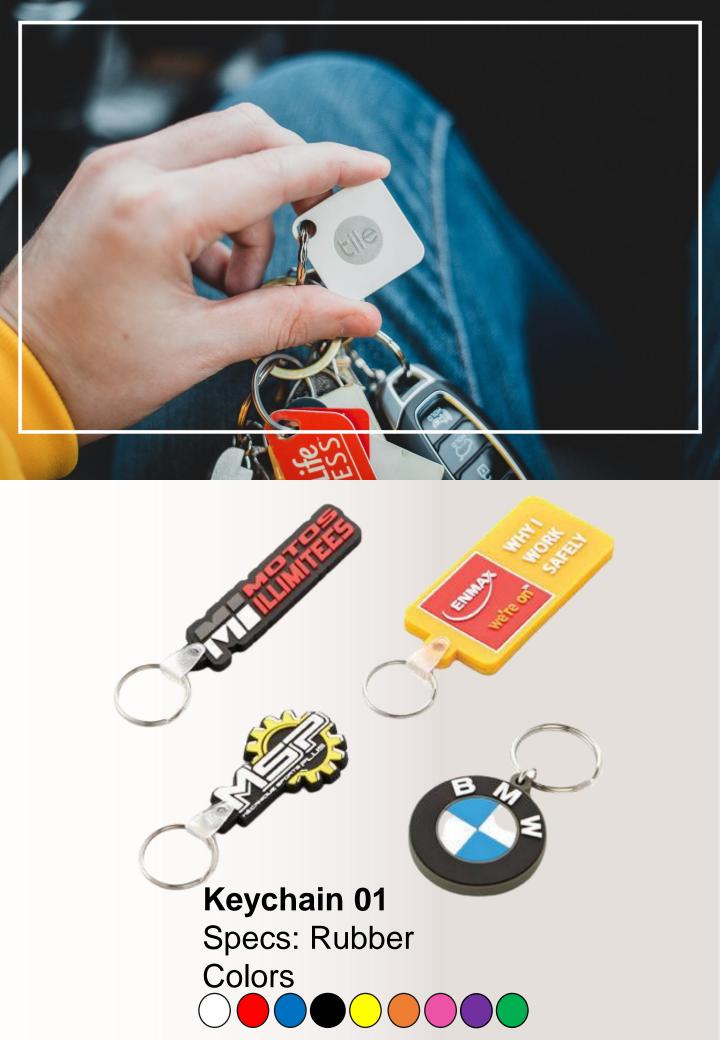

# Keychain 02 Specs: Leather/Shinny Metal Plate Colors

Keychain 03 Specs: Acrylic Colors / custom made

Stress Ball Specs: PU Colors

Stress Cube Specs: PU Colors

TOMORROW

MAYEE

Ashtray 02 Specs: Silicon Colors

# White Metal Pen

Keychain Specs: Leather/Shinny Metal Plate