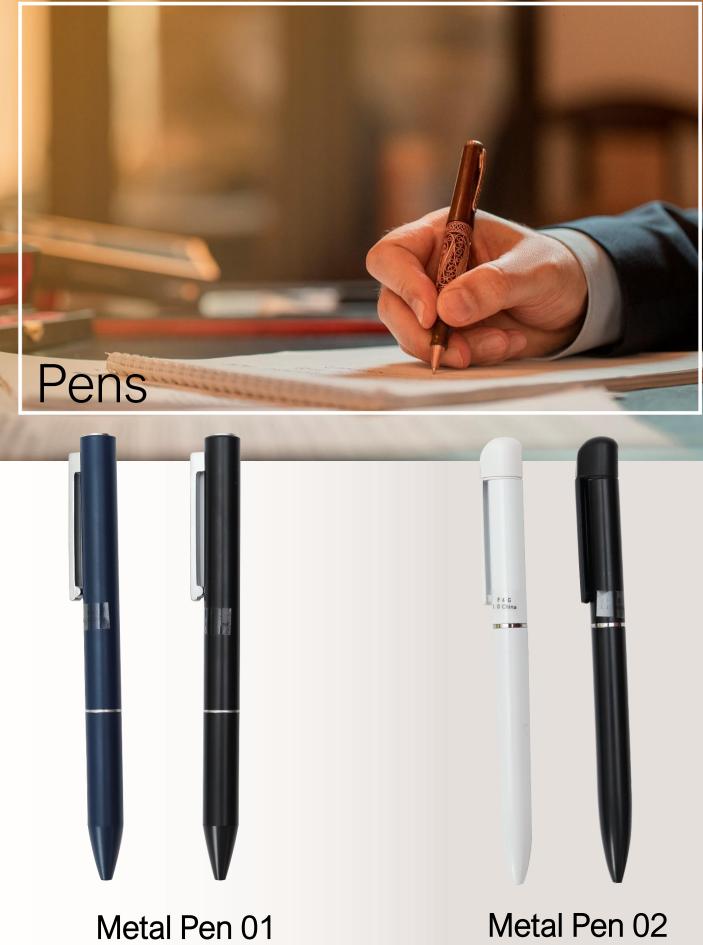

# Mouse Pad Specs: Customized Colors

Desk Mat Specs: Customized Colors

Colors

Metal Pen 02 Colors

# Metal Pen 03 Colors

Plastic Pen 01 Colors