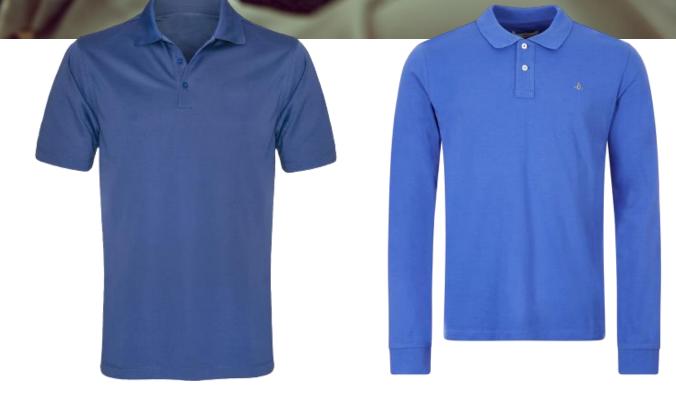

# Car Sunshade

Car Charger 02 Specs: PVC with Full LED Light-up logo Colors

Short Sleeve Polo Shirt Specs: Cotton Colors

Long Sleeve Polo Shirt Specs: Cotton Colors