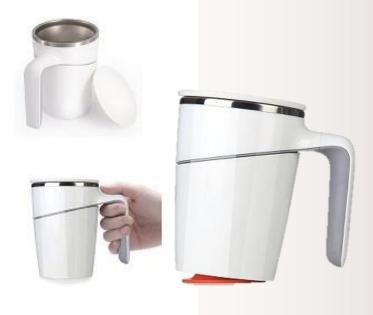

#### Stainless Steel Bottle 03 Specs: Stainless Steel + Bamboo Colors

Stainless Steel Bottle 05 Specs: Stainless Steel Colors

Suction Mug 01 Specs: PVC/ Plastic/ Insolated Double wall Colors

Suction Mug 02 Specs: PVC/ Plastic/ Insolated Double wall Colors