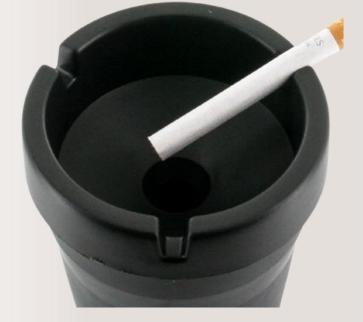

# Butt Bucket Ashtray Specs: Plastic Colors

Car Charger 01 Specs: PVC with LED Light Colors