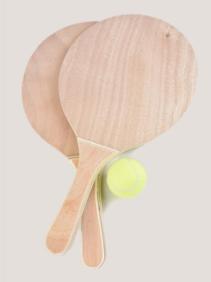

#### Beach Racket Specs: Wood Colors

( )

Straw Mat with Bag Specs: Straw Colors