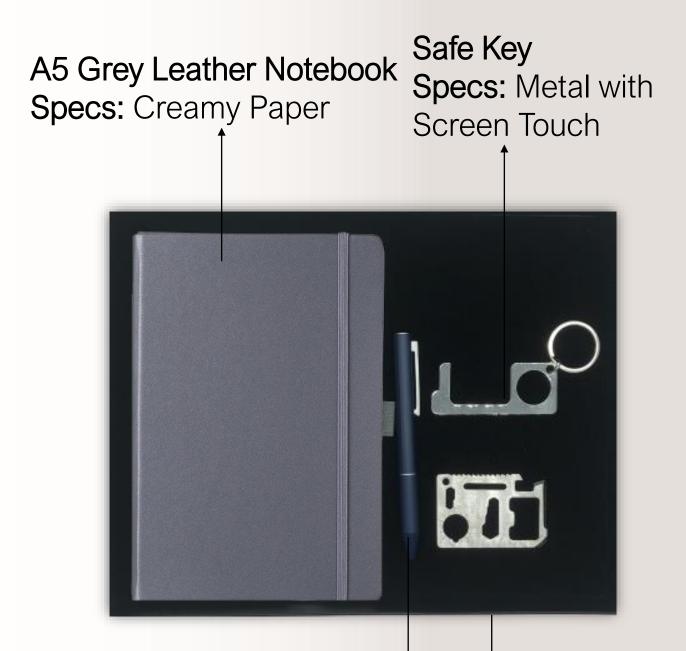

# Bottle Opener with Tool Set Material: Stainless Steel Packaging: Leather pouch

**Black Metal Pen** 

Safe Key Specs: Metal with Screen Touch

A5 Black Leather Notebook Specs: Creamy Paper