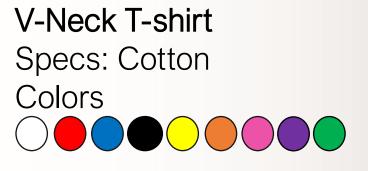

# Long Sleeve T-Shirt Specs: Cotton Colors

Scarf Specs: Cloth Colors

Trucker Cap Specs: Cotton + Net Colors

> Cap Specs: Cloth Colors