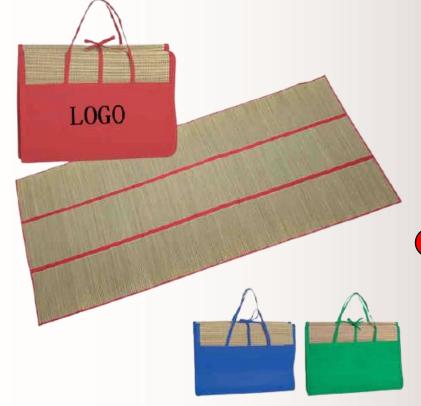

#### Beach Racket Specs: Wood Colors

( )

Straw Mat with Bag Specs: Straw Colors