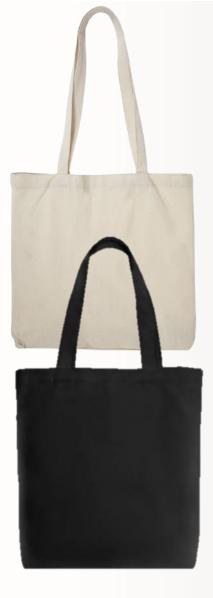

# Canvas Pouch Specs: Canvas Colors

Tote bag Specs: Canvas Colors 11

Canvas Drawstring Bag Specs: Canvas, 2 Strings Colors