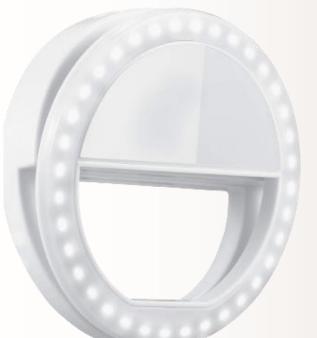

# Mobile Accessories

**Universal Lens Clip** 

Specs: Plastic

Colors

Selfie Light Specs: Plastic with Batteries Colors