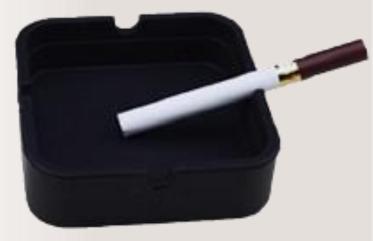

# Keychain 02 Specs: Leather/Shinny Metal Plate Colors

Keychain 03 Specs: Acrylic Colors / custom made

Stress Ball Specs: PU Colors

Stress Cube Specs: PU Colors

TOMORROW

MAYEE

Ashtray 02 Specs: Silicon Colors