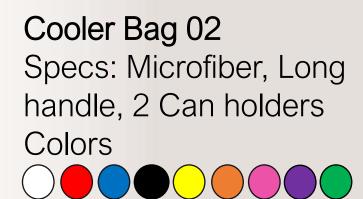

# Backpack 02 Specs: Microfiber Colors

Duffle Bag 02 Specs: Microfiber, Long handle, 2 Short handles Colors

Drawstring Bag 01 Specs: Puffy waterproof, Long handle Colors