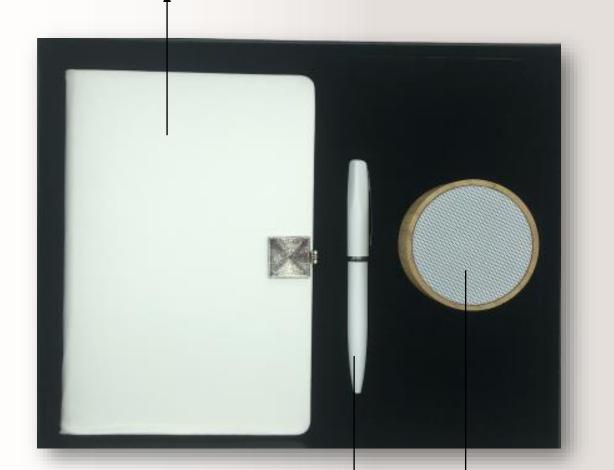

White Notebook 01 Specs: Hard cover with Metal Clip (Epoxy Sticker) Stress Cube Specs: PU