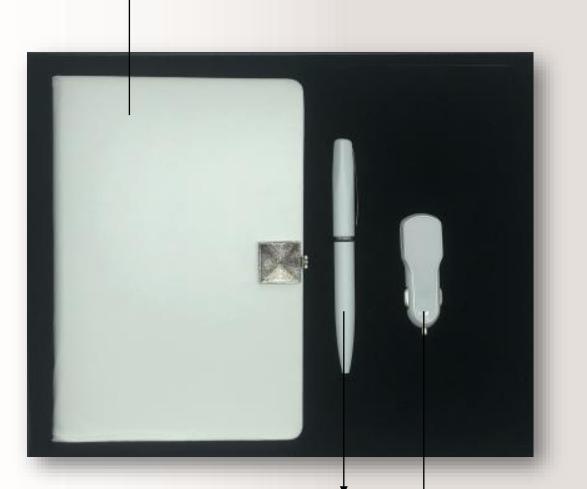

White Notebook 01 Specs: Hard cover with Metal Clip (Epoxy Sticker) Stress Cube Specs: PU

#### White Metal Pen

Car Charger & Travel Adapter Specs: PVC