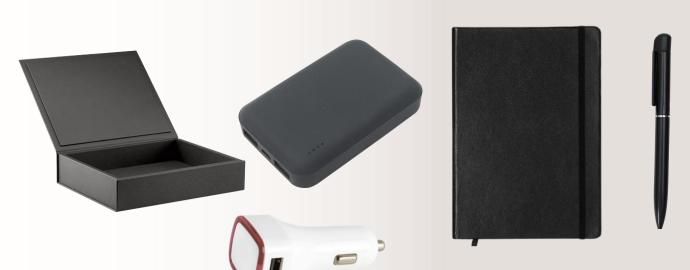

# Plastic Pen 02 Colors

11 10

Plastic Pen 03 Colors

Plastic Pen 04 Colors

Plastic Pen 06 Colors

Plastic Pen 05 Colors

Gift Set 01 Specs : A5 Leather Notebook/ Black Metal Pen/ Car Charger/ Metal USB/ Multi Cable