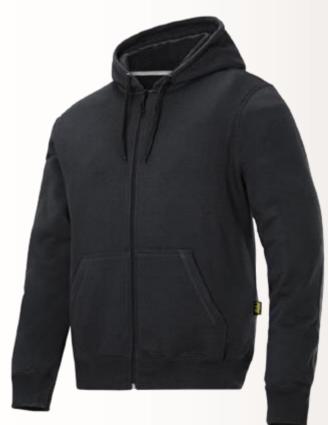

eather Colors

Mobile Holder







# Card Mobile Holder Colors



0.0

Pop Socket Specs: PVC Colors

Health and Safety





Sanitizer Bottle 01 Specs: PVC Colors



Care Kit Specs: Canvas Bag, mask, sanitizer gel, alcohol spray Colors

# Sanitizer Bottle

Sanitizer Bottle with Keychain 02 Specs: Keychain Rubber Holder Colors





# Car Accessories



Magnetic Car Holder Specs: Silicon Colors



charging

Car Seat Cover Specs: waterproof Colors



# Butt Bucket Ashtray Specs: Plastic Colors





Car Charger 01 Specs: PVC with LED Light Colors

# Car Sunshade





Car Charger 02 Specs: PVC with Full LED Light-up logo Colors





Short Sleeve Polo Shirt Specs: Cotton Colors

Long Sleeve Polo Shirt Specs: Cotton Colors

# Sports Top Specs: Cotton Colors



Round T-shirt Specs: Cotton Colors



# Zipped Hoodie Specs: Melton Colors



Hoodie Specs: Melton Colors

# Long Sleeve T-Shirt Specs: Cotton Colors



Scarf Specs: Cloth Colors





Trucker Cap Specs: Cotton + Net Colors

> Cap Specs: Cloth Colors





# Backpack 02 Specs: Microfiber Colors





Duffle Bag 02 Specs: Microfiber, Long handle, 2 Short handles Colors

Drawstring Bag 01 Specs: Puffy waterproof, Long handle Colors



#### Duffle Bag 02 Specs: Microfiber, Long handle, 2 Short handles Colors



Toiletry bag Specs: Cloth, Leather 20\*25cm Colors

# Waist Bag 01 Specs: Cloth Colors







#### Drawstring Bag 03 Specs: Waterproof,

Long handle Colors





# Canvas Pouch Specs: Canvas Colors





Tote bag Specs: Canvas Colors 11

Canvas Drawstring Bag Specs: Canvas, 2 Strings Colors



#### Waist Mobile Pouch Specs: E