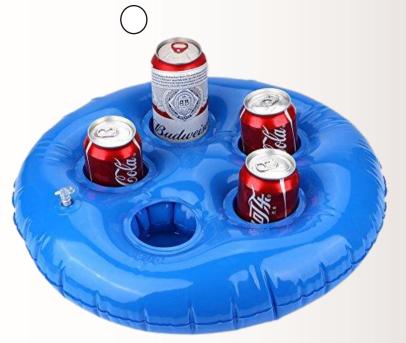

#### Unicorn Baby Seat Specs: PVC Colors

5 Inflatable Can Holder Specs: PVC Colors