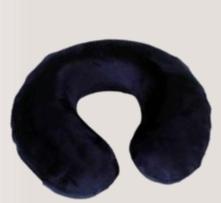

# Transparent Umbrella

Transparent umbrella Specs: PVC Colors

Luggage Belt Specs: Elastic Colors

Passport Holder Specs: PVC Colors

Neck Pillow Specs: Velvet/ Melton Colors