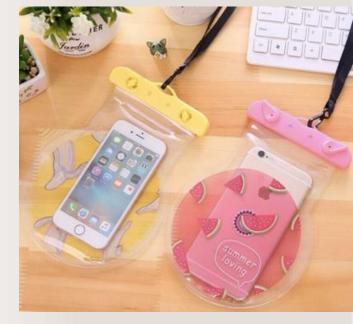

# Waterproof Fruit Mobile Pouch Specs: PVC Colors

Floating Pouch Specs: PVC Colors

Sun visor Specs: PVC Colors

Hand Fans Specs: Wooden Colors