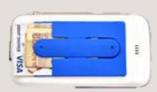

# Card Mobile Holder Colors

0.0

Pop Socket Specs: PVC Colors

Health and Safety

Sanitizer Bottle 01 Specs: PVC Colors

Care Kit Specs: Canvas Bag, mask, sanitizer gel, alcohol spray Colors