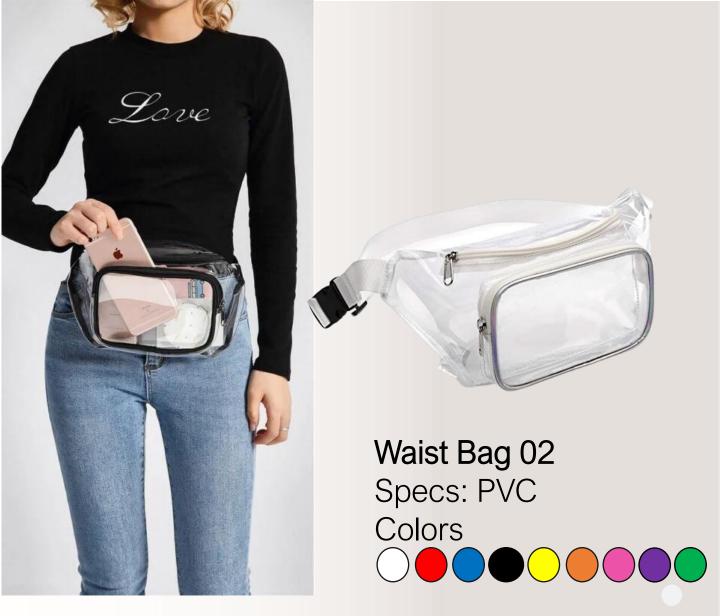

#### Waist Mobile Pouch Specs: Elastic Band + PVC Colors

Fiber Promotional Bags Specs: A6, A5, A4 Colors