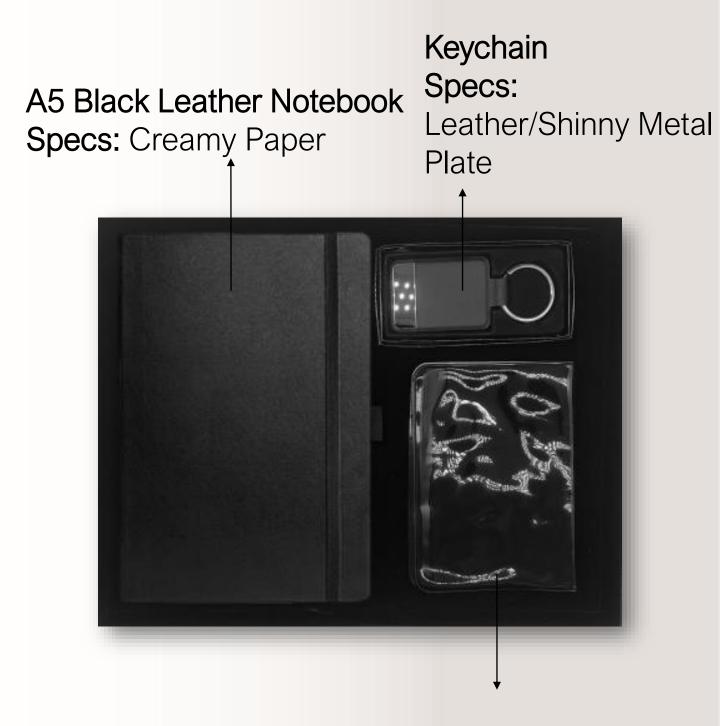

cs: Creamy Paper Coasters 03 Specs: Vinyl



A5 Black Leather Notebook Specs: Creamy Paper Wi

Wireless Charger 02 Specs: Acrylic with light

#### A5 Black Leather Notebook Specs: Creamy Paper

Power Bank with Luminous Logo & Holder P1006 Specs: 5000 mAh



# **Black Metal Pen**

Cable Organizer 02

# Bottle Opener with Tool Set Material: Stainless Steel Packaging: Leather pouch

**Black Metal Pen** 



Safe Key Specs: Metal with Screen Touch

A5 Black Leather Notebook Specs: Creamy Paper



#### Gift Set 18

#### White Notebook 01 Specs: Hard cover with Metal Clip (Epoxy Sticker)



#### White Metal Pen

Car Charger 02 Specs: PVC with Full LED Light-up logo Gift Set 19



#### Dark Blue Metal Pen

Bottle Opener with Tool Set Material: Stainless Steel Packaging: Leather pouch Gift Set 20



Passport Holder Specs: PVC

# Drinkware

#### **Stainless Steel Bottle 01 Specs: Stainless Steel Double** Wall Vacuum Colors:

#### **Stainless Steel Bottle 02**

**Specs: Stainless** Steel/Wooden Cap Colors:







#### Stainless Steel Bottle 03 Specs: Stainless Steel + Bamboo Colors







Stainless Steel Bottle 05 Specs: Stainless Steel Colors



Suction Mug 01 Specs: PVC/ Plastic/ Insolated Double wall Colors

Suction Mug 02 Specs: PVC/ Plastic/ Insolated Double wall Colors

> Suction Mug 03 Specs: PVC/ Plastic/ Insolated Double wall Colors:



Suction Mug 04 Specs: PVC/ Plastic/ Insolated Double wall Colors





Magic Mug 01 Specs: Sublimation Colors



Mug 01 Specs: Sublimation Colors





Coasters 01 Specs: Wood Colors

Coasters 02 Specs: Acrylic Colors



Coasters 03 Specs: Cork