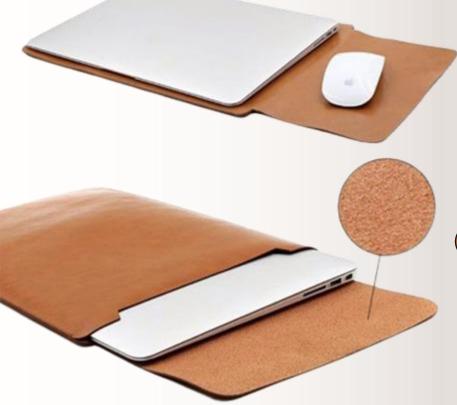

# Laptop Sleeves

# Laptop Sleeve 01 Specs: Felt Colors

Laptop Sleeve 02 Specs: Leather Colors

Laptop Bag 01 Specs: Microfiber Colors