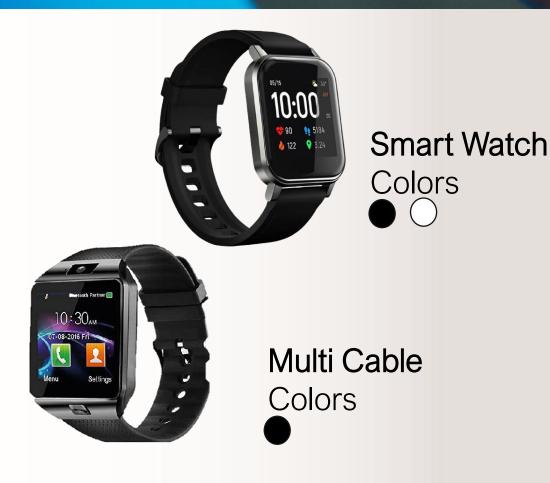

## Smart Watch

Multi Cable Colors

Rold Joe

Power Bank with Luminous Logo P10018 Specs: 10000 mAh, with LED Logo Colors

Power bank 01 Specs: 4000 mAh Colors

VR Gear Specs: PVC Colors