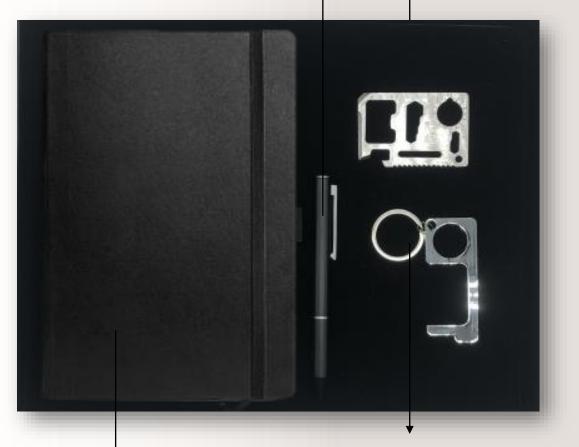

# Bottle Opener with Tool Set Material: Stainless Steel Packaging: Leather pouch

**Black Metal Pen** 

Safe Key Specs: Metal with Screen Touch

A5 Black Leather Notebook Specs: Creamy Paper