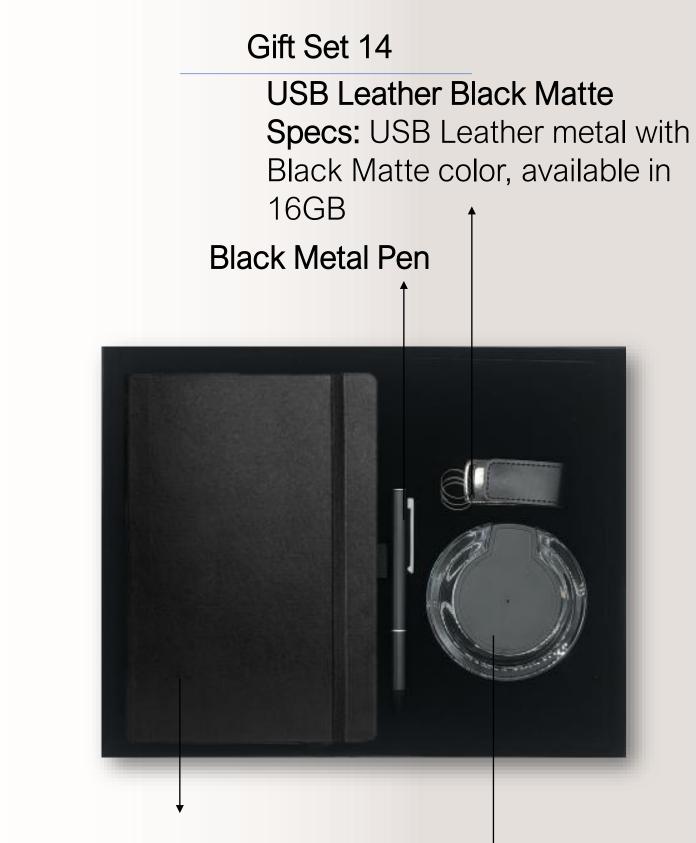

# **USB Flash Memory**

USB Leather Black Matte Specs: USB Leather metal with Black Matte color, available in 16GB Colors

Metal USB Specs: 8GB Colors