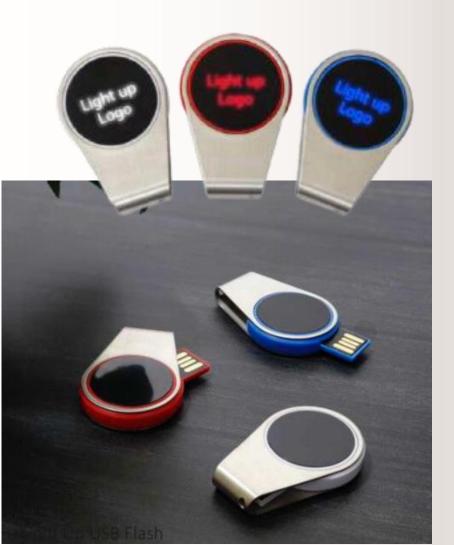

#### USB Flash 01 Specs: Light Up Colors

## USB Flash 01 Specs: Light Up Colors

Metal USB 02 Specs: 8GB Colors USB Pen 01 USB Metal Pen with stylus, available in 16GB Colors

USB Pen 4 USB Pen with stylus, available in 16GB Colors