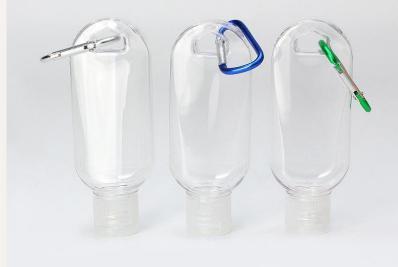

# Sanitizer Bottle

Sanitizer Bottle with Keychain 02 Specs: Keychain Rubber Holder Colors