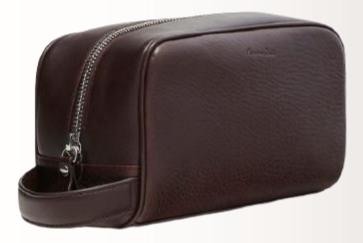

#### Duffle Bag 02 Specs: Microfiber, Long handle, 2 Short handles Colors

Toiletry bag Specs: Cloth, Leather 20\*25cm Colors