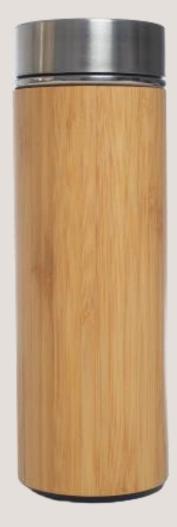

#### Stainless Steel Bottle 03 Specs: Stainless Steel + Bamboo Colors

Stainless Steel Bottle 05 Specs: Stainless Steel Colors

Suction Mug 01 Specs: PVC/ Plastic/ Insolated Double wall Colors

Suction Mug 02 Specs: PVC/ Plastic/ Insolated Double wall Colors