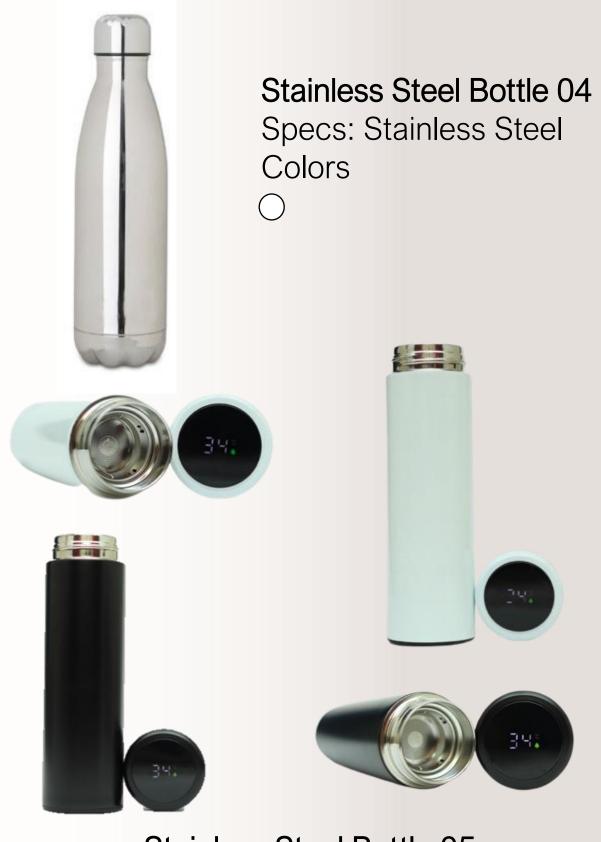

#### Stainless Steel Bottle 03 Specs: Stainless Steel + Bamboo Colors

Stainless Steel Bottle 05 Specs: Stainless Steel Colors

Suction Mug 01 Specs: PVC/ Plastic/ Insolated Double wall Colors

Suction Mug 02 Specs: PVC/ Plastic/ Insolated Double wall Colors