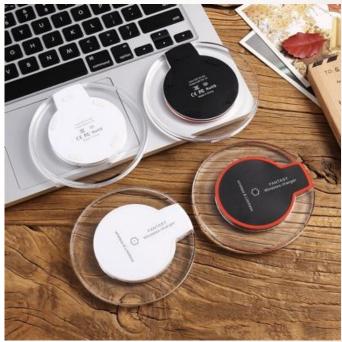

## Power bank 02 Specs: 2600 mAh Colors

Power Bank with Wireless Charger & Luminous Logo P1028 Specs: 5000 mAh and suction Colors

Wireless Charger 02 Specs: Acrylic with light Colors

Luminous Wireless Charger Specs: White Light, Silicon Colors