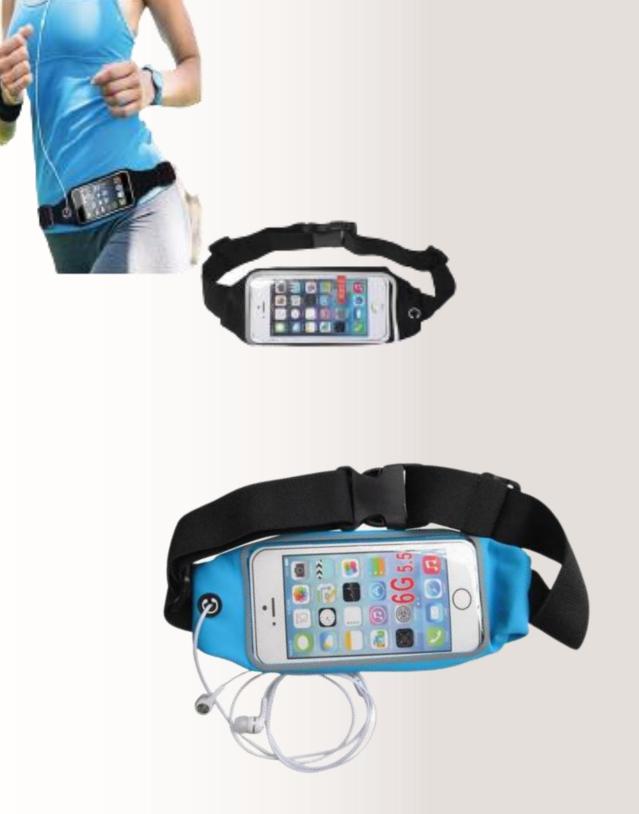

#### Waist Mobile Pouch Specs: Elastic Band + PVC Colors

Fiber Promotional Bags Specs: A6, A5, A4 Colors