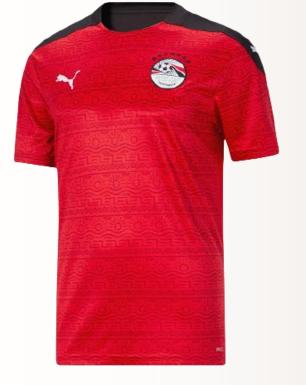

#### Egyptian Flag Glasses Specs: PVC

Colors:

National Team Jersey Specs: Polyester Colors