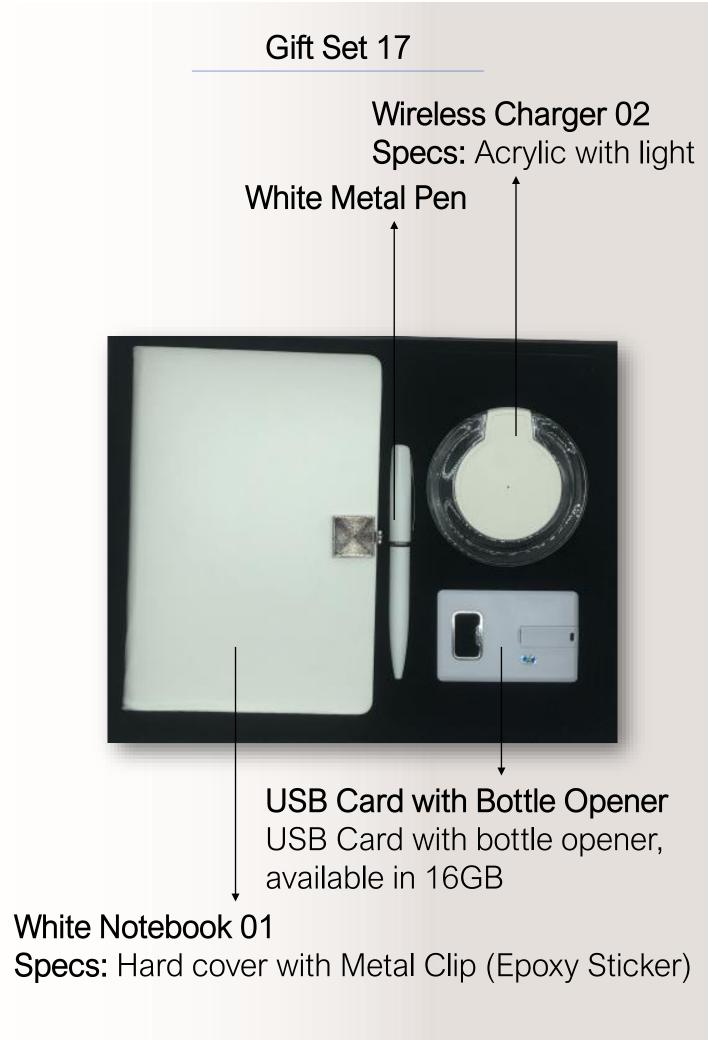

### **Black Metal Pen**

A5 Black Leather Notebook Specs: Creamy Paper Coasters 03 Specs: Vinyl

A5 Black Leather Notebook Specs: Creamy Paper Wi

Wireless Charger 02 Specs: Acrylic with light