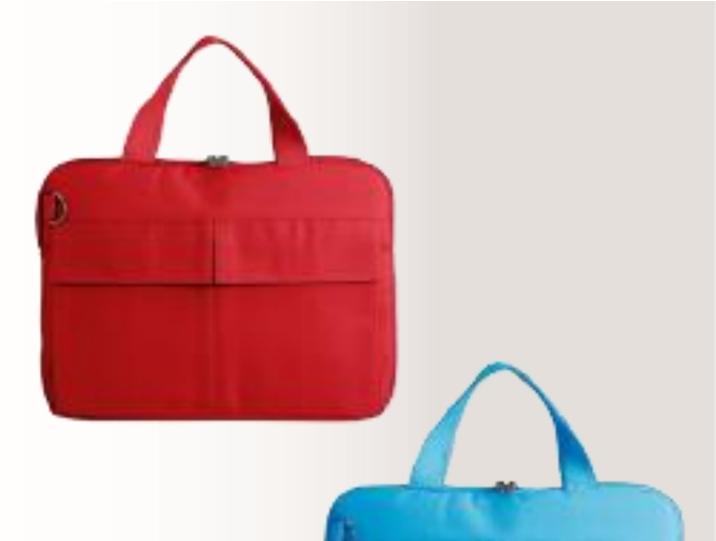

# Laptop Sleeve 01 Specs: Felt Colors

Laptop Sleeve 02 Specs: Leather Colors

Laptop Bag 01 Specs: Microfiber Colors