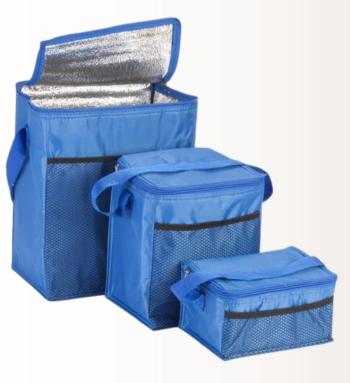

PVC Colors

### Sand Cup Holder with Mobile Holder Specs: PVC Colors

Frisbee Specs: PVC Colors





Can Koozie Specs: Cloth Colors



# Waterproof Fruit Mobile Pouch Specs: PVC Colors





Floating Pouch Specs: PVC Colors





Sun visor Specs: PVC Colors





Hand Fans Specs: Wooden Colors



#### Beach Racket Specs: Wood Colors

( )



Straw Mat with Bag Specs: Straw Colors

## **Cooler Bags**

#### Cooler Bag 01 Specs: Microfiber, Long handle Colors



#### Cooler Bag 03 Specs: Microfiber, Long handle, Side pockets Colors

Cooler Bag 04 Specs: Microfiber, Long handle Colors

Cooler Bag 05 Specs: Microfiber, Long handle Colors





Cooler Bag 06 Specs: Microfiber, Long handle Colors



**Cooler Bag 07** Specs: Microfiber, Long handle Colors



### Cooler Bag 09 Specs: Microfiber Colors



## Cooler Bag 10 Specs: Microfiber Colors

## Cooler Bag 11 Specs: Microfiber Colors



## **Beach Towel**





Beach Towel Specs: Microfiber/ Cotton Colors



Full print Towel Specs: Cotton + Polyester Colors



Round Towel Specs: Cotton + Polyster Colors





11

Yoga Mat Specs: PVC Colors





Football Specs: PVC Artificial Leather Colors



#### Waist Mobile Pouch Specs: Elastic Band + PVC Colors



Sports Top Specs: Cotton Colors



## Party & Weddings

BALENCIAGA



Silver Metal Straw Specs: Metal Available in Straight and Curved Colors



Rose Gold / Gold Metal Straw Specs: Metal Curved only Colors

## **Cheering Items**





Victory Hand Specs: PVC Colors Bam Bam Sticks Specs: PVC Colors



Fan Hat Specs: Cloth Colors

#### Egyptian Flag Glasses Specs: PVC

Colors:



National Te