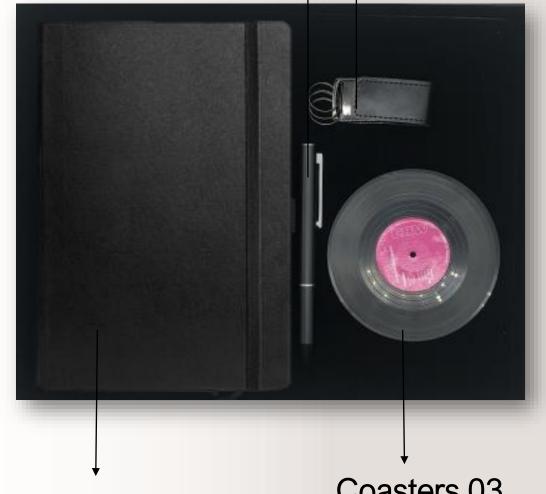

### **Black Metal Pen**

A5 Black Leather Notebook Specs: Creamy Paper Coasters 03 Specs: Vinyl

A5 Black Leather Notebook Specs: Creamy Paper Wi

Wireless Charger 02 Specs: Acrylic with light