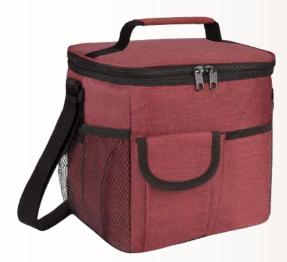

n Wings Inflatable Ring Specs: PVC Colors

#### Unicorn Baby Seat Specs: PVC Colors



5 Inflatable Can Holder Specs: PVC Colors



#### Sand Cup Holder Specs: PVC Colors

### Sand Cup Holder with Mobile Holder Specs: PVC Colors

Frisbee Specs: PVC Colors





Can Koozie Specs: Cloth Colors



# Waterproof Fruit Mobile Pouch Specs: PVC Colors





Floating Pouch Specs: PVC Colors





Sun visor Specs: PVC Colors





Hand Fans Specs: Wooden Colors



#### Beach Racket Specs: Wood Colors

( )



Straw Mat with Bag Specs: Straw Colors

## **Cooler Bags**

#### Cooler Bag 01 Specs: Microfiber, Long handle Colors



#### Cooler Bag 03 Specs: Microfiber, Long handle, Side pockets Colors

Cooler Bag 04 Specs: Microfiber, Long handle Colors

Cooler Bag 05 Specs: Microfiber, Long handle Colors





Cooler Bag 06 Specs: Microfiber, Long handle Colors



**Cooler Bag 07** Specs: Microfiber, Long handle Colors



### Cooler Bag 09 Specs: Microfiber Colors



## Cooler Bag 10 Specs: Microfiber Colors

## Cooler Bag 11 Specs: Microfiber Colors



## **Beach Towel**





Beach Towel Specs: Microfiber/ Cotton Colors



Full print Towel Specs: Cotton + Polyester Colors



Round Towel Specs: Cotton + Polyster Colors





11

Yoga Mat Specs: PVC Colors





Football Specs: PVC Artificial Leather Colors



#### Waist Mobile Pouch Specs: Elastic Band + PVC Colors



Sports Top Specs: Cotton Colors



## Party & Weddings

BALENCIAGA



Silver Metal Straw Specs: Metal Available in Straight and Curved Colors



Rose Gold / Gold Metal Straw Specs: Metal Curved only Colors

## **Cheering Items**