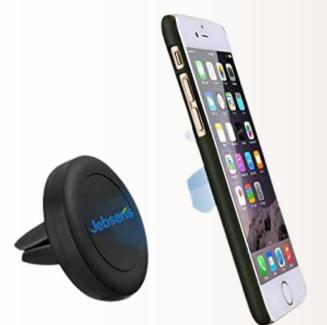

# Car Accessories

Magnetic Car Holder Specs: Silicon Colors

charging

Car Seat Cover Specs: waterproof Colors