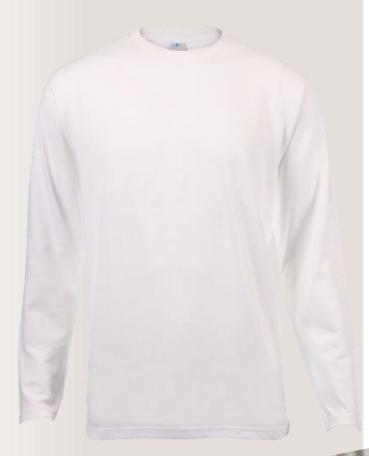

# Long Sleeve T-Shirt Specs: Cotton Colors

Scarf Specs: Cloth Colors

Trucker Cap Specs: Cotton + Net Colors

> Cap Specs: Cloth Colors