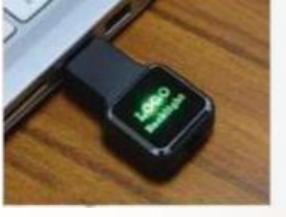

#### USB Flash 01 Specs: Light Up Colors

## USB Flash 01 Specs: Light Up Colors

Metal USB 02 Specs: 8GB Colors USB Pen 01 USB Metal Pen with stylus, available in 16GB Colors

USB Pen 4 USB Pen with stylus, available in 16GB Colors