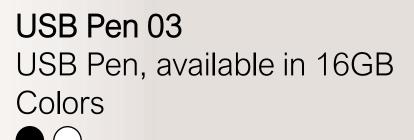

## USB Flash 01 Specs: Light Up Colors

Metal USB 02 Specs: 8GB Colors USB Pen 01 USB Metal Pen with stylus, available in 16GB Colors

USB Pen 4 USB Pen with stylus, available in 16GB Colors