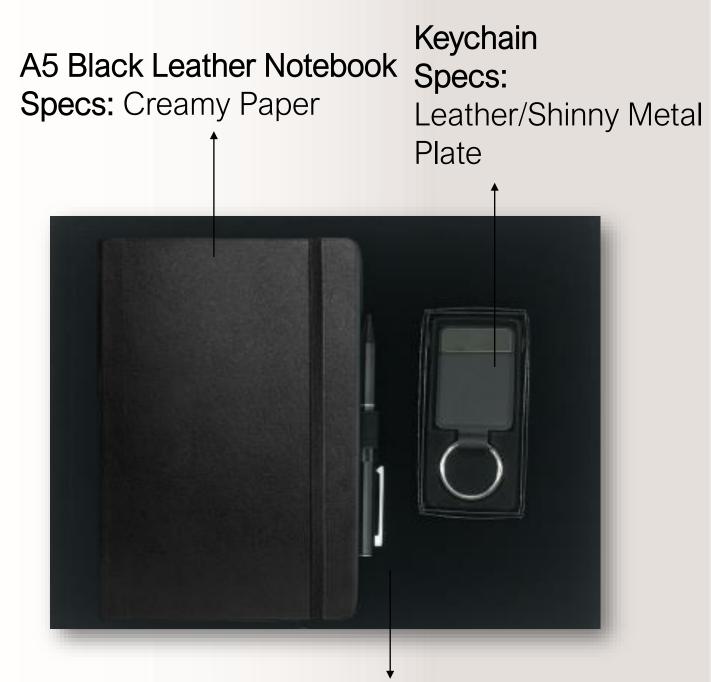

astic Pen 05 Colors





Gift Set 01 Specs : A5 Leather Notebook/ Black Metal Pen/ Car Charger/ Metal USB/ Multi Cable



Gift Set 02 Specs: A5 White Leather Notebook/ White Metal Pen/ Round Bluetooth Speaker/ Stainless Steel Bottle



Gift Set 03 Specs: A5 Black Leather Notebook/ Black Metal Pen/ Car Charger/ Power Bank with Luminous Logo P10018 10000 mAh, with LED Logo



Gift Set 04 Specs: A5 Grey Leather Notebook/ White Metal Pen/ Power Bank with Wireless Charger & Luminous Logo P1028 5000 mAh and suction



Gift Set 05 Specs: A5 Black Leather Notebook/ Black Metal Pen/ Bamboo Stainless Steel Bottle/ Bamboo Round Bluetooth Speaker

White Notebook 01 Specs: Hard cover with Metal Clip (Epoxy Sticker) Stress Cube Specs: PU



#### White Metal Pen

Car Charger & Travel Adapter Specs: PVC



# **Black Metal Pen**



# White Metal Pen

Keychain Specs: Leather/Shinny Metal Plate

## White Notebook 01 Specs: Hard cover with Metal Clip (Epoxy Sticker)

# Stress Cube Specs: PU



# White Metal Pen

Bamboo Round Bluetooth Speaker

# White Notebook 01 Specs: Hard cover with Metal Clip (Epoxy Sticker)



#### White Metal Pen

Bamboo Round Bluetooth Speaker

### White Notebook 01 Specs: Hard cover with Metal Clip (Epoxy Sticker)



## White Notebook 01 Specs: Hard cover with White Metal Pen Metal Clip (Epoxy Sticker)



**Travel Set 02** Specs: EVA Pouch

USB Leather Black Matte Specs: USB Leather metal with Black Matte color, available in 16GB

### **Black Metal Pen**



A5 Black Leather Notebook Specs: Creamy Paper Coasters 03 Specs: Vinyl



A5 Black Leather Notebook Specs: Creamy