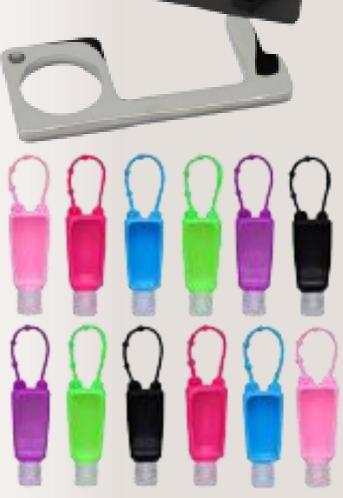

# Sanitizer Bottle

Sanitizer Bottle with Keychain 02 Specs: Keychain Rubber Holder Colors