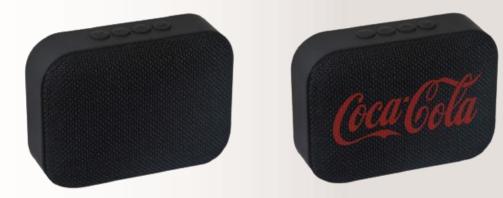

ess Steel Colors



Suction Mug 01 Specs: PVC/ Plastic/ Insolated Double wall Colors

Suction Mug 02 Specs: PVC/ Plastic/ Insolated Double wall Colors

> Suction Mug 03 Specs: PVC/ Plastic/ Insolated Double wall Colors:



Suction Mug 04 Specs: PVC/ Plastic/ Insolated Double wall Colors





Magic Mug 01 Specs: Sublimation Colors



Mug 01 Specs: Sublimation Colors





Coasters 01 Specs: Wood Colors

Coasters 02 Specs: Acrylic Colors



Coasters 03 Specs: Cork Colors





Coasters 05 Specs: Vinyl Colors



**Ice Stones** Specs: 3 stones in a Velvet pouch Colors





Travel Adapter Specs: PVC Colors Luminous Travel Adapter Specs: Light up your logo with the premium travel adapter Colors

0

1 DAT

Travel Set 02 Specs: EVA Pouch Colors



660



### Bamboo Round Bluetooth Speaker Colors





#### Fabric Bluetooth Speaker Colors



Power bank 01 Specs: 4000 mAh Colors

## Power bank 02 Specs: 2600 mAh Colors



Power Bank with Wireless Charger & Luminous Logo P1028 Specs: 5000 mAh and suction Colors



Wireless Charger 02 Specs: Acrylic with light Colors

Luminous Wireless Charger Specs: White Light, Silicon Colors





Multi Cable Colors

Rold Joe





Power Bank with Luminous Logo P10018 Specs: 10000 mAh, with LED Logo Colors

Power bank 01 Specs: 4000 mAh Colors



VR Gear Specs: PVC Colors

### Anti Lost Tracker Specs: PVC Colors





Customized Power Bank Special Order from China Delivery time 60 days by Sea Colors

**3-in-1 Wireless Charger** Specs: Wireless Charging + Power Bank + Phone Stand Colors



Power Bank plain white P1009 Specs: 5000 mAh Colors







Power Ba