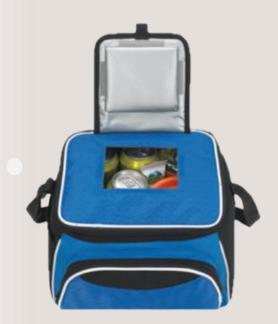

# Backpack 02 Specs: Microfiber Colors

Duffle Bag 02 Specs: Microfiber, Long handle, 2 Short handles Colors

Drawstring Bag 01 Specs: Puffy waterproof, Long handle Colors