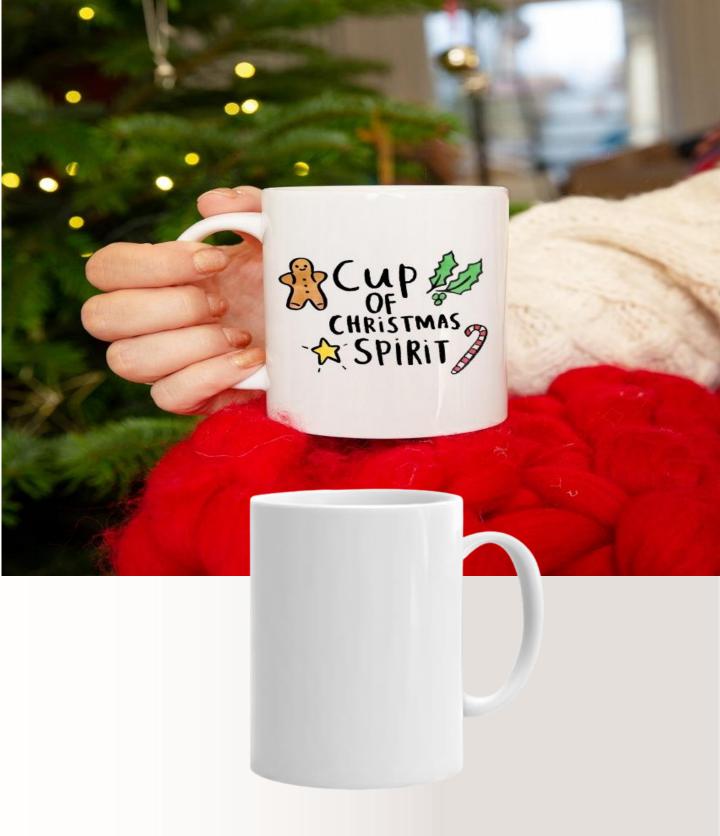

> Suction Mug 03 Specs: PVC/ Plastic/ Insolated Double wall Colors:

Suction Mug 04 Specs: PVC/ Plastic/ Insolated Double wall Colors

Magic Mug 01 Specs: Sublimation Colors

Mug 01 Specs: Sublimation Colors