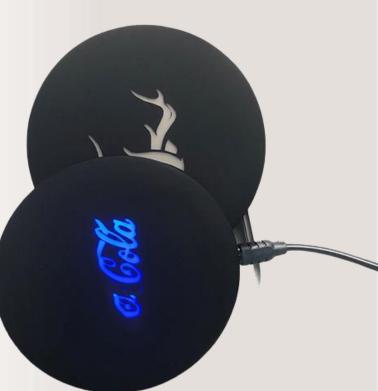

## Power bank 02 Specs: 2600 mAh Colors

Power Bank with Wireless Charger & Luminous Logo P1028 Specs: 5000 mAh and suction Colors

Wireless Charger 02 Specs: Acrylic with light Colors

Luminous Wireless Charger Specs: White Light, Silicon Colors