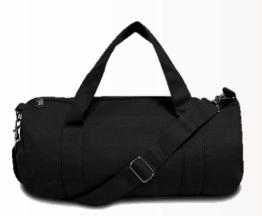

# Backpack 02 Specs: Microfiber Colors

Duffle Bag 02 Specs: Microfiber, Long handle, 2 Short handles Colors

Drawstring Bag 01 Specs: Puffy waterproof, Long handle Colors

#### Duffle Bag 02 Specs: Microfiber, Long handle, 2 Short handles Colors

Toiletry bag Specs: Cloth, Leather 20\*25cm Colors